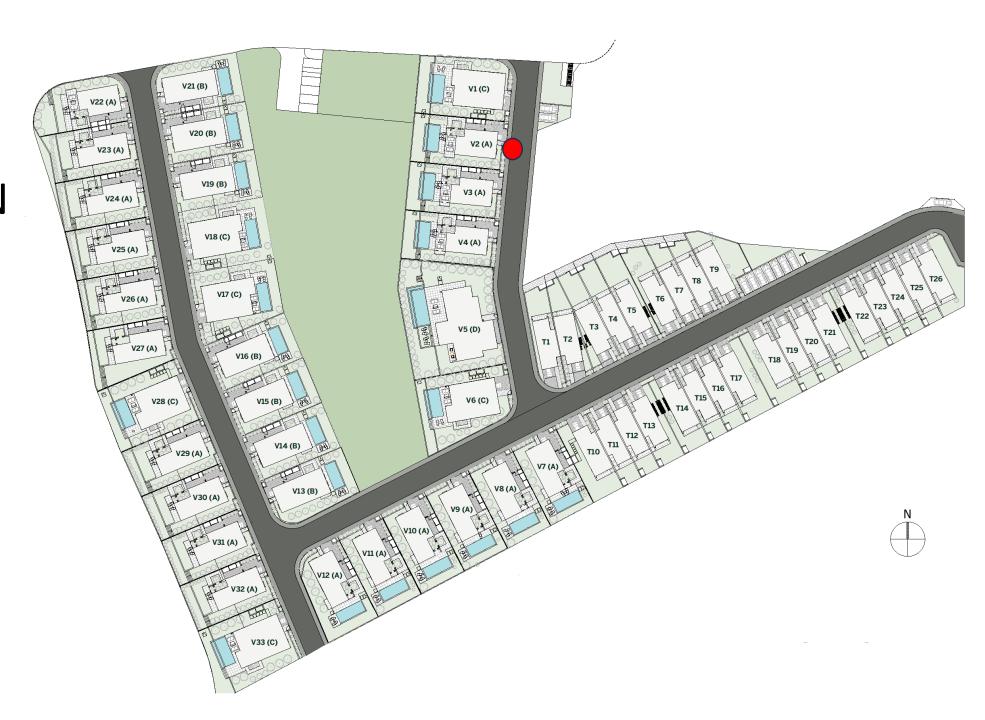

# PROPERTY INVESTMENT PROPOSAL

34 detached villas and 26 townhouse situated around a central green park

## **MASTER PLAN**

- 151 sqm
- 3 Bedrooms
- Seamless Open-plan Living
- Mediterranean Garden
- High Specification Finishes
- Optional Pool
- Covered Parking