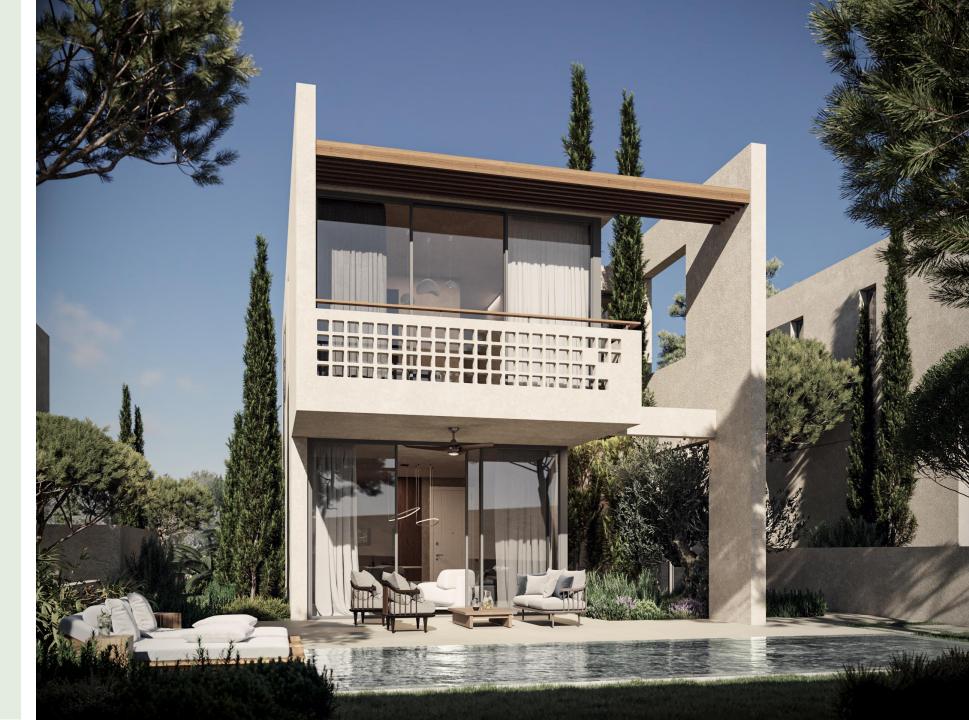

### KONIA GREEN VILLA 2 Type A

| <b>Bedrooms</b>                 | 3      | <u>Bathrooms</u>          | 3   |
|---------------------------------|--------|---------------------------|-----|
|                                 |        | En-suite                  | 1   |
| Covered areas (m <sup>2</sup> ) |        | Family bathroom           | 1   |
| Covered area                    | 137.00 |                           |     |
| Covered verandas                | 14.00  | Swimming Pool             | Yes |
| Total covered area              | 151.00 | <b>Underfloor Heating</b> | Yes |
| Uncovered verandas              | 35.00  | Storage                   | Yes |
| Orientation                     | West   |                           |     |

**Price: €706,000 plus VAT** 

## **MASTER PLAN**

- 151 sqm
- 3 Bedrooms
- Seamless Open-plan Living
- Mediterranean Garden
- High Specification Finishes
- Optional Pool
- Covered Parking