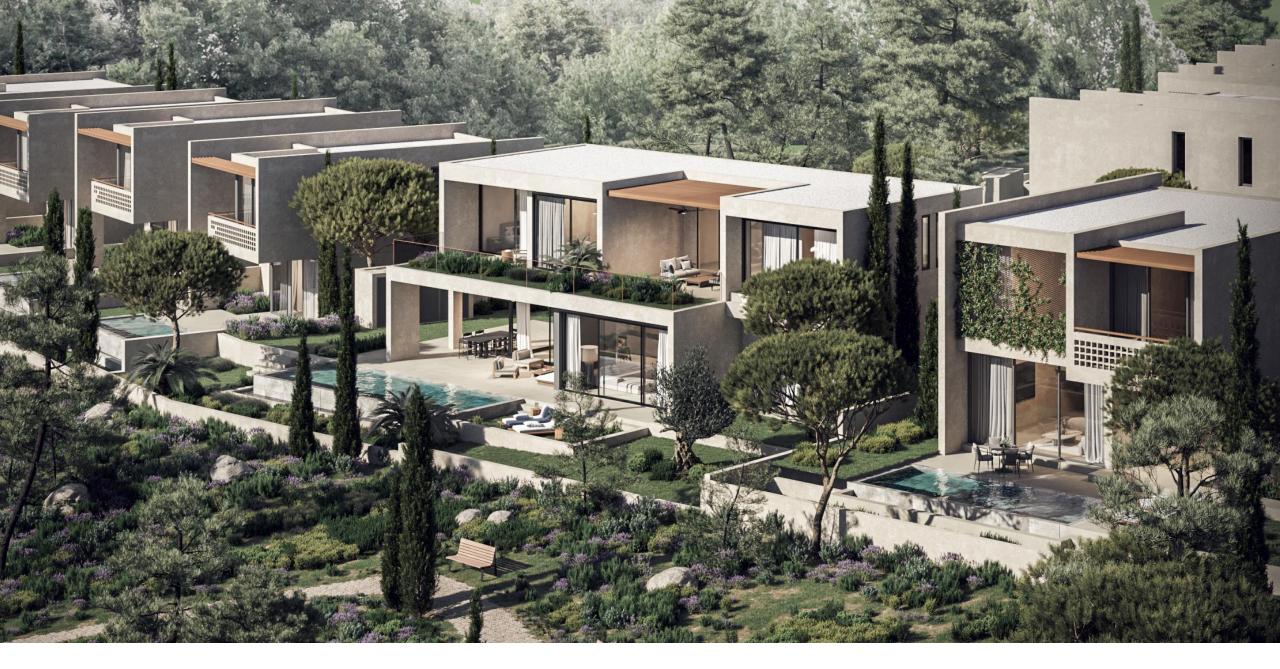

# PROPERTY INVESTMENT PROPOSAL

34 detached villas and 26 townhouse situated around a central green park

## **MASTER PLAN**

- 151 sqm
- 3 Bedrooms
- Seamless Open-plan Living
- Mediterranean Garden
- High Specification Finishes
- Optional Pool
- Covered Parking

### **FINISHES**

All homes enjoy a high-quality finish internally and externally. The architect has used clean modern lines with natural materials and open spaces to achieve a perfect balance of design and practicality.