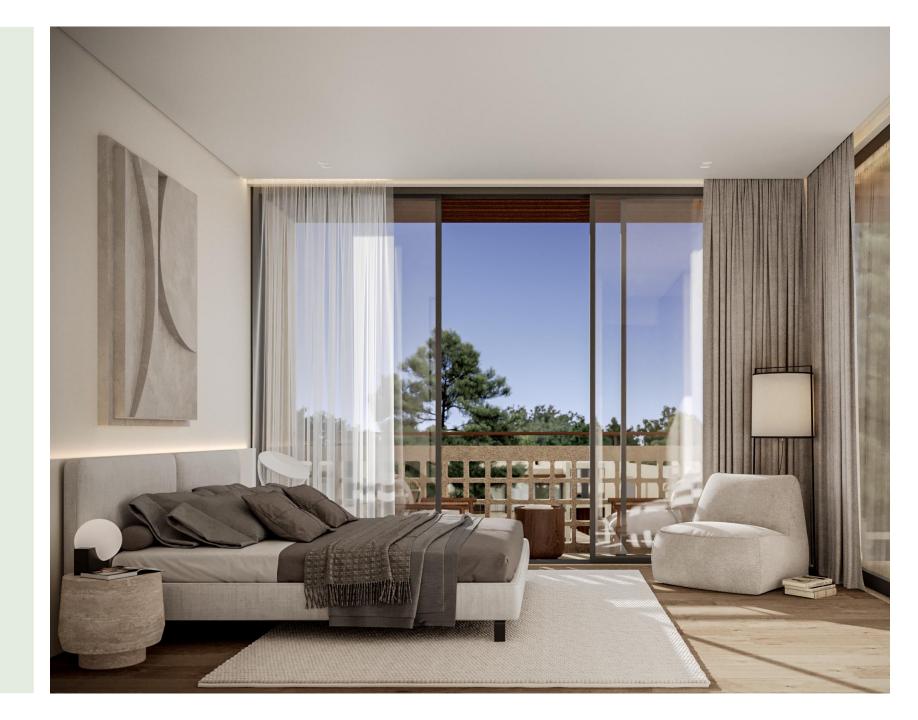

### KONIA GREEN VILLA 2 Type A

| <b>Bedrooms</b>                 | 3      | <u>Bathrooms</u>          | 3   |
|---------------------------------|--------|---------------------------|-----|
|                                 |        | En-suite                  | 1   |
| Covered areas (m <sup>2</sup> ) |        | Family bathroom           | 1   |
| Covered area                    | 137.00 |                           |     |
| Covered verandas                | 14.00  | Swimming Pool             | Yes |
| Total covered area              | 151.00 | <b>Underfloor Heating</b> | Yes |
| Uncovered verandas              | 35.00  | Storage                   | Yes |
| Orientation                     | West   |                           |     |

### **FINISHES**

All homes enjoy a high-quality finish internally and externally. The architect has used clean modern lines with natural materials and open spaces to achieve a perfect balance of design and practicality.