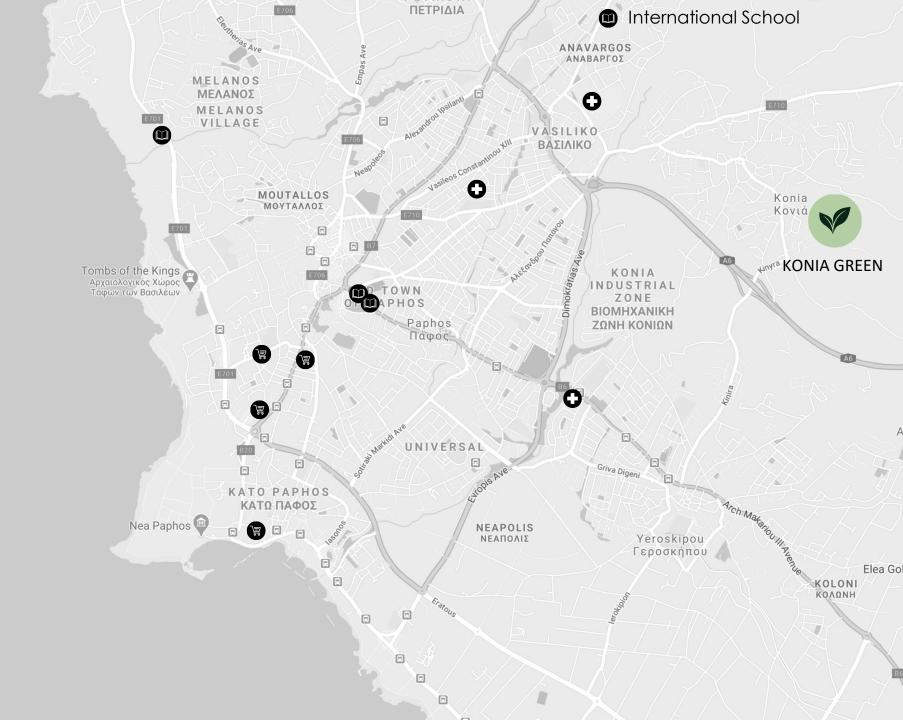

#### **PLACES OF INTEREST**

- 1. Pafos Castle
- 2. Kato Pafos Archeological Park
- 3. Paphos Mosaics
- 4. Tomb of the Kings
- 5. Town Centre
- PRIVATE SCHOOLS
  International School
  Aspire School
- Supermarkets
- Hospitals

#### A GREAT LOCATION

Shopping 5mins
Town Center 5mins
Hotels 12mins
Highway 3mins
Beach 12mins
Bank 6mins
Port 15mins
Pafos airport 12mins
Larnaka airport 80mins
Troodos 73mins
Limassol 40mins
Nicosia 95mins