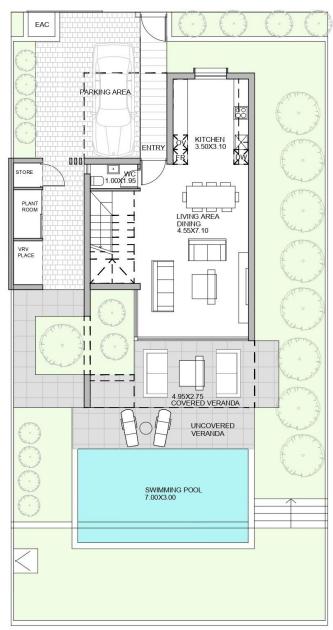

#### V2 FLOOR PLANS

- Total covered area 151 sqm
- Plot 320 sqm

BEDROOM 1 3.20X3.40 BEDROOM 2 3.20X3.40 BATHROOM 2:10X2.00 WALK-IN CLOSET 2.45X2.20 2.30X1.80 ENSUITE GARDEN BELOW MASTER BEDROOM 3 3.60X4.55 VERANDA COVERED WITH LOUVERS 4.70X1.10

FIRST FLOOR PLAN

GROUND FLOOR PLAN