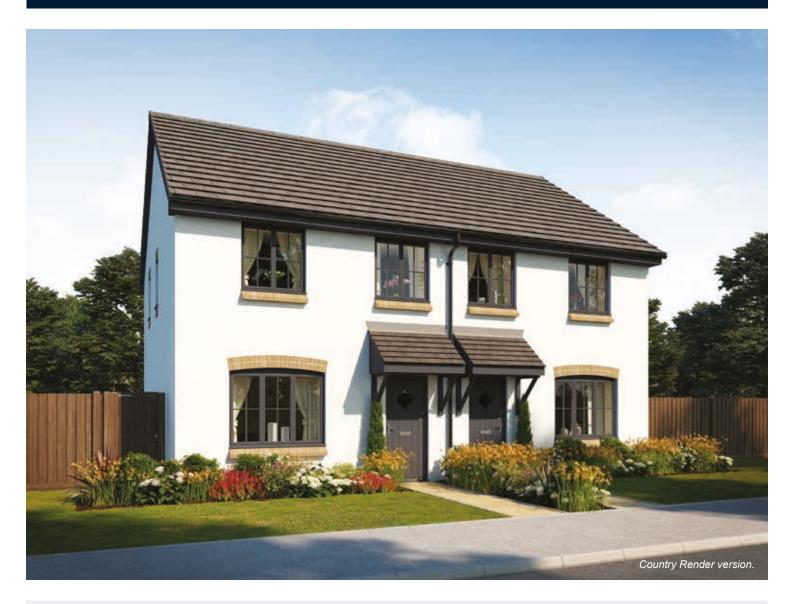

## The Tailor

THREE BEDROOM HOME





bellway.co.uk



## First Floor

| Bedroom 1<br>Bedroom 1 En Suite | 3.29m x 3.34m<br><sup>(max)</sup><br>1.40m x 2.43m | 10'10" x 11'0"<br>4'7" x 8'0" |
|---------------------------------|----------------------------------------------------|-------------------------------|
| Bedroom 2                       | 2.52m x 3.09m                                      | 8'3" x 10'2"                  |
| Bedroom 3                       | 2.17m x 2.04m                                      | 7′1″ x 6′8″                   |
| Bathroom                        | 2.52m x 1.97m                                      | 8'3" x 6'5"                   |
|                                 |                                                    |                               |



## Ground Floor

| Kitchen/Dining