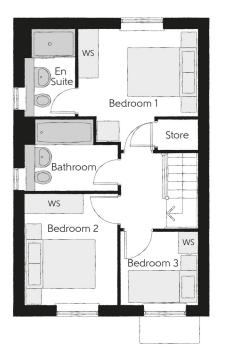

## First Floor

| Bedroom 1<br>Bedroom 1 En Suite | 3.29m x 3.34m<br><sup>(max)</sup><br>1.40m x 2.43m | 10'10" x 11'0"<br>4'7" x 8'0" |
|---------------------------------|----------------------------------------------------|-------------------------------|
| Bedroom 2                       | 2.52m x 3.09m                                      | 8'3" x 10'2"                  |
| Bedroom 3                       | 2.17m x 2.04m                                      | 7′1″ x 6′8″                   |
| Bathroom                        | 2.52m x 1.97m                                      | 8'3" x 6'5"                   |
|                                 |                                                    |                               |

Clks - Cloakroom WS - Wardrobe Space (suggestion only, wardrobe not included)

## Furniture arrangements are for illustrative purposes only. Items are not included, nor to scale.

The items shown in this key may be subject to change, and positions could vary from those indicated on this floorplan. Please refer to Sales Advisor for details of your selected plot. Computer generated image shown overleaf. External finishes, landscaping and configuration may vary from plot to plot. Please refer to Sales Advisor for further details. All dimensions are approximate and should not be used for carpet sizes, appliance spaces or furniture. We operate a policy of continuous improvement and individual features such as kitchen and bathroom layouts, doors, windows, garages and elevational treatments may vary from time to time. Consequently these particulars should be treated as general guidance only and do not constitute a contract, part of a contract or a warranty. TA/CB/200/S00/S/01/L