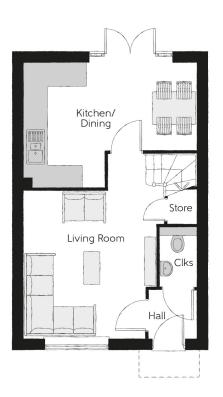

## Ground Floor

| Kitchen/Dining | 4.78m x 3.45m | 15'8" x 11'4"  |
|----------------|---------------|----------------|
| Living Room    | 3.68m x 5.14m | 12'1" x 16'10" |
| Cloakroom      | 1.01m x 1.66m | 3'4" x 5'5"    |

Clks - Cloakroom WS - Wardrobe Space (suggestion only, wardrobe not included)

## Furniture arrangements are for illustrative purposes only. Items are not included, nor to scale.

The items shown in this key may be subject to change, and positions could vary from those indicated on this floorplan. Please refer to Sales Advisor for details of your selected plot. Computer generated image shown overleaf. External finishes, landscaping and configuration may vary from plot to plot. Please refer to Sales Advisor for further details. All dimensions are approximate and should not be used for carpet sizes, appliance spaces or furniture. We operate a policy of continuous improvement and individual features such as kitchen and bathroom layouts, doors, windows, garages and elevational treatments may vary from time to time. Consequently these particulars should be treated as general guidance only and do not constitute a contract, part of a contract or a warranty. TA/CB/200/S00/S/01/L