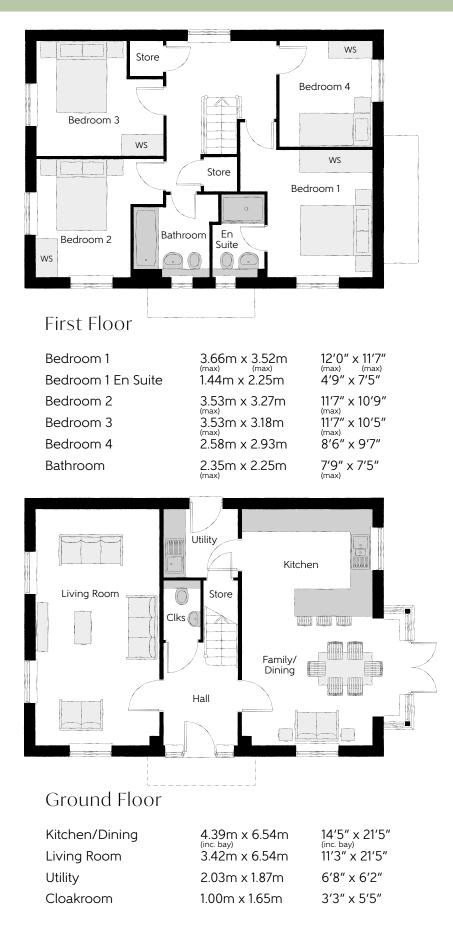

## The Bowyer

Clks - Cloakroom WS - Wardrobe Space (suggestion only, wardrobe not included)

Furniture arrangements are for illustrative purposes only. Items are not included, nor to scale.

The items shown in this key may be subject to change, and positions could vary from those indicated on this floorplan. Please refer to Sales Advisor for details of your selected plot. Computer generated image shown overleaf. External finishes, landscaping and configuration may vary from plot to plot. Please refer to Sales Advisor for further details. All dimensions are approximate and should not be used for carpet sizes, appliance spaces or furniture. We operate a policy of continuous improvement and individual features such as kitchen and bathroom layouts, doors, windows, garages and elevational treatments may vary from time to time. Consequently these particulars should be treated as general guidance only and do not constitute a contract, part of a contract or a warranty. BO/TB/200/S00/D/01/K.