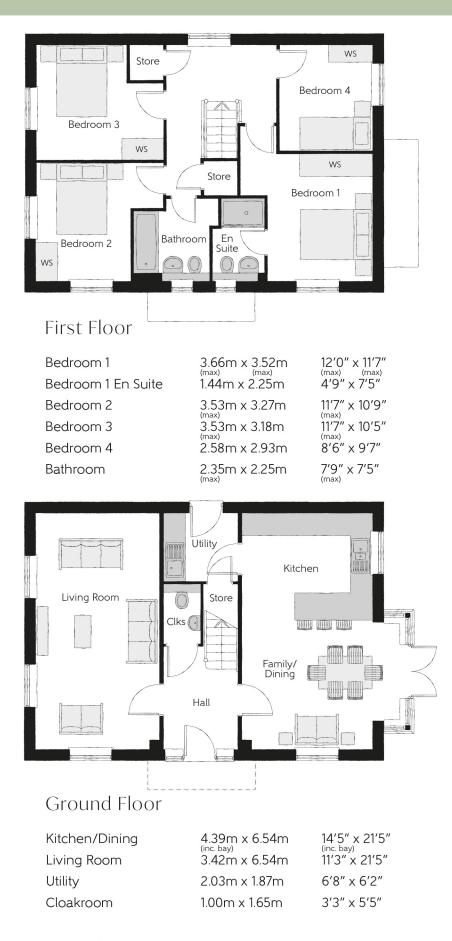

## The Bowyer

Clks - Cloakroom WS - Wardrobe Space (suggestion only, wardrobe not included)

Furniture arrangements are for illustrative purposes only. Items are not included, nor to scale.

The items shown in this key may be subject to change, and positions could vary from those indicated on this floorplan. Please refer to Sales Advisor for details of your selected plot. Computer generated image shown overleaf. External finishes, landscaping and configuration may vary from plot to plot. Please refer to Sales Advisor for further details. All dimensions are approximate and should not be used for carpet sizes, appliance spaces or furniture. We operate a policy of continuous improvement and individual features such as kitchen and bathroom layouts, doors, windows, garages and elevational treatments may vary from time to time. Consequently these particulars should be treated as general guidance only and do not constitute a contract, part of a contract or a warranty. BO/CB/200/S00/D/01/K.