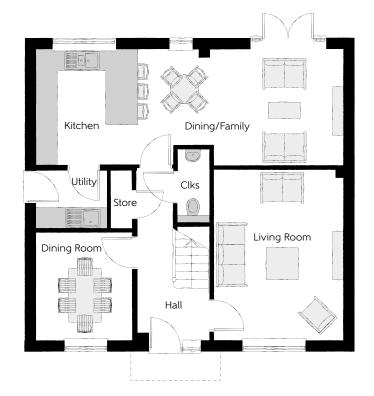

## **Ground Floor**

| Kitchen/Dining/Family | 8.56m x 3.22m | 28'1" x 10'7" |
|-----------------------|---------------|---------------|
| Living Room           | 3.59m x 4.74m | 11′9″ × 15′7″ |
| Dining Room           | 2.67m x 3.02m | 8'9" x 9'11"  |
| Utility               | 1.98m x 1.63m | 6'6" x 5'4"   |
| Cloakroom             | 0.90m x 2.06m | 3'0" x 6'9"   |

Clks - Cloakroom WS - Wardrobe Space (suggestion only, wardrobe not included)