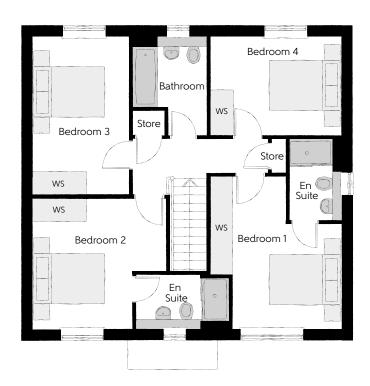

## First Floor

| Bedroom 1          | 3.65m x 4.26m                | 12'0" x 14'0"                |
|--------------------|------------------------------|------------------------------|
| Bedroom 1 En Suite | 1.44m x 2.28m                | 4'9" x 7'6"                  |
| Bedroom 2          | 3.69m x 3.65m                | 12'1" x 12'0"                |
| Bedroom 2 En Suite | 2.60m x 1.53m                | 8'6" x 5'0"                  |
| Bedroom 3          | 2.66m x 4.38m                | 8'9" x 14'4"                 |
| Bedroom 4          | 3.65m x 2.71m                | 12'0" x 8'11"                |
| Bathroom           | 2.08m x 2.71m<br>(max) (max) | 6′10″ x 8′11″<br>(max) (max) |

Clks - Cloakroom WS - Wardrobe Space (suggestion only, wardrobe not included)