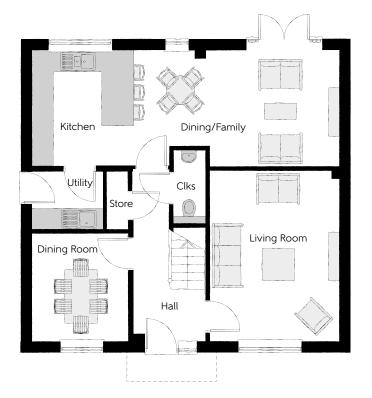

## **Ground Floor**

| Kitchen/Dining/Family | 8.56m x 3.22m | 28'1" x 10'7" |
|-----------------------|---------------|---------------|
| Living Room           | 3.59m x 4.74m | 11'9" x 15'7" |
| Dining Room           | 2.67m x 3.02m | 8'9" x 9'11"  |
| Utility               | 1.98m x 1.63m | 6'6" x 5'4"   |
| Cloakroom             | 0.90m x 2.06m | 3'0" x 6'9"   |

Clks - Cloakroom WS - Wardrobe Space (suggestion only, wardrobe not included)

## $Furniture\ arrangements\ are\ for\ illustrative\ purposes\ only.\ Items\ are\ not\ included,\ nor\ to\ scale.$

The items shown in this key may be subject to change, and positions could vary from those indicated on this floorplan. Please refer to Sales Advisor for details of your selected plot. Computer generated image shown overleaf. External finishes, landscaping and configuration may vary from plot to plot. Please refer to Sales Advisor for further details. All dimensions are approximate and should not be used for carpet sizes, appliance spaces or furniture. We operate a policy of continuous improvement and individual features such as kitchen and bathroom layouts, doors, windows, garages and elevational treatments may vary from time to time. Consequently these particulars should be treated as general guidance only and do not constitute a contract, part of a contract or a warranty. GO/CB/200/S00/D/01/H.