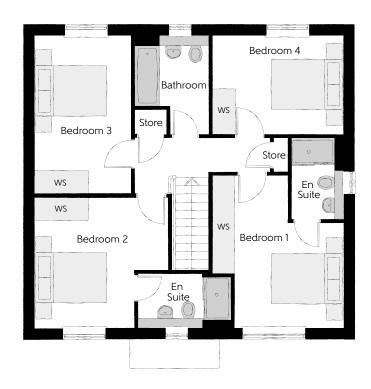

## First Floor

| Bedroom 1          | 3.65m x 4.26m                | 12'0" x 14'0"                |
|--------------------|------------------------------|------------------------------|
| Bedroom 1 En Suite | 1.44m x 2.28m                | 4'9" x 7'6"                  |
| Bedroom 2          | 3.69m x 3.65m                | 12'1" x 12'0"                |
| Bedroom 2 En Suite | 2.60m x 1.53m                | 8'6" x 5'0"                  |
| Bedroom 3          | 2.66m x 4.38m                | 8'9" x 14'4"                 |
| Bedroom 4          | 3.65m x 2.71m                | 12'0" x 8'11"                |
| Bathroom           | 2.08m x 2.71m<br>(max) (max) | 6′10″ x 8′11″<br>(max) (max) |

Clks - Cloakroom WS - Wardrobe Space (suggestion only, wardrobe not included)

## $Furniture\ arrangements\ are\ for\ illustrative\ purposes\ only.\ Items\ are\ not\ included,\ nor\ to\ scale.$

The items shown in this key may be subject to change, and positions could vary from those indicated on this floorplan. Please refer to Sales Advisor for details of your selected plot. Computer generated image shown overleaf. External finishes, landscaping and configuration may vary from plot to plot. Please refer to Sales Advisor for further details. All dimensions are approximate and should not be used for carpet sizes, appliance spaces or furniture. We operate a policy of continuous improvement and individual features such as kitchen and bathroom layouts, doors, windows, garages and elevational treatments may vary from time to time. Consequently these particulars should be treated as general guidance only and do not constitute a contract, part of a contract or a warranty. GO/CB/200/S00/D/01/H.