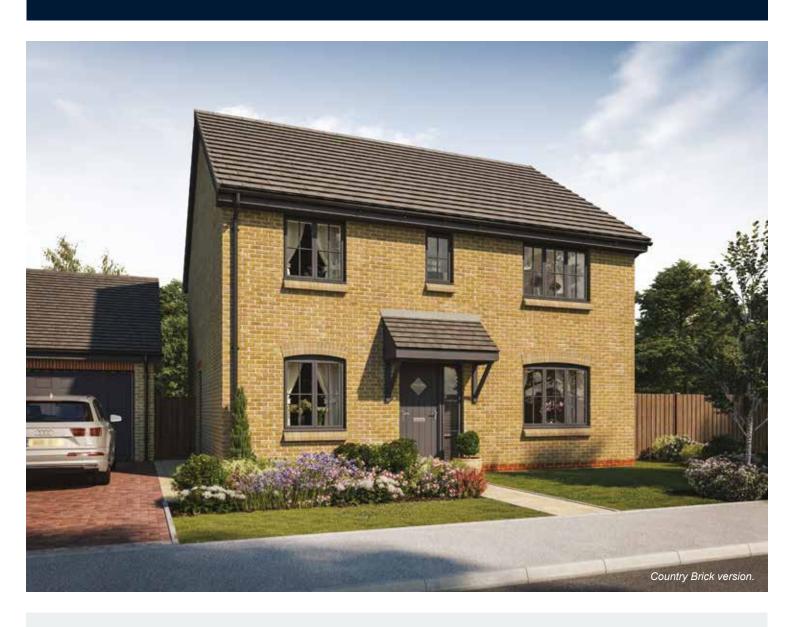

## The Goldsmith

FOUR BEDROOM HOME







## First Floor

| Bedroom 1          | 3.65m x 4.26m                | 12'0" x 14'0"                |
|--------------------|------------------------------|------------------------------|
| Bedroom 1 En Suite | 1.44m x 2.28m                | 4'9" x 7'6"                  |
| Bedroom 2          | 3.69m x 3.65m                | 12'1" x 12'0"                |
| Bedroom 2 En Suite | 2.60m x 1.53m                | 8'6" x 5'0"                  |
| Bedroom 3          | 2.66m x 4.38m                | 8'9" x 14'4"                 |
| Bedroom 4          | 3.65m x 2.71m                | 12'0" x 8'11"                |
| Bathroom           | 2.08m x 2.71m<br>(max) (max) | 6′10″ x 8′11″<br>(max) (max) |

## **Ground Floor**

| Kitchen/Dining/Family | 8.56m x 3.22m | 28'1" x 10'7" |
|-----------------