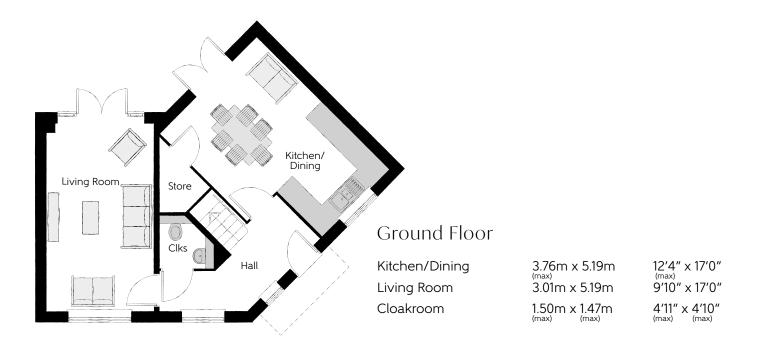

## The Tanner

THREE BEDROOM HOME

Clks - Cloakroom WS - Wardrobe Space (suggestion only, wardrobe not included)

## $Furniture\ arrangements\ are\ for\ illustrative\ purposes\ only.\ Items\ are\ not\ included,\ nor\ to\ scale.$

The items shown in this key may be subject to change, and positions could vary from those indicated on this floorplan. Please refer to Sales Advisor for details of your selected plot. Computer generated image shown overleaf. External finishes, landscaping and configuration may vary from plot to plot. Please refer to Sales Advisor for further details. All dimensions are approximate and should not be used for carpet sizes, appliance spaces or furniture. We operate a policy of continuous improvement and individual features such as kitchen and bathroom layouts, doors, windows, garages and elevational treatments may vary from time to time. Consequently these particulars should be treated as general guidance only and do not constitute a contract, part of a contract or a warranty. TN/CB/200/S00/S/01/E.