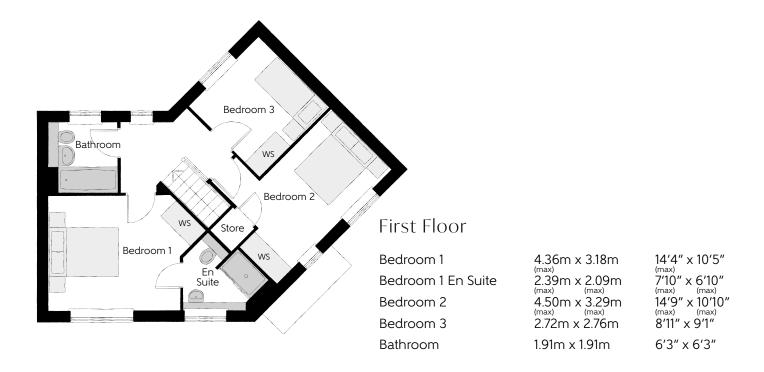

## The Tanner

THREE BEDROOM HOME

Clks - Cloakroom WS - Wardrobe Space (suggestion only, wardrobe not included)

## $Furniture\ arrangements\ are\ for\ illustrative\ purposes\ only.\ Items\ are\ not\ included,\ nor\ to\ scale.$

The items shown in this key may be subject to change, and positions could vary from those indicated on this floorplan. Please refer to Sales Advisor for details of your selected plot. Computer generated image shown overleaf. External finishes, landscaping and configuration may vary from plot to plot. Please refer to Sales Advisor for further details. All dimensions are approximate and should not be used for carpet sizes, appliance spaces or furniture. We operate a policy of continuous improvement and individual features such as kitchen and bathroom layouts, doors, windows, garages and elevational treatments may vary from time to time. Consequently these particulars should be treated as general guidance only and do not constitute a contract, part of a contract or a warranty. TN/CB/200/S00/S/01/E.