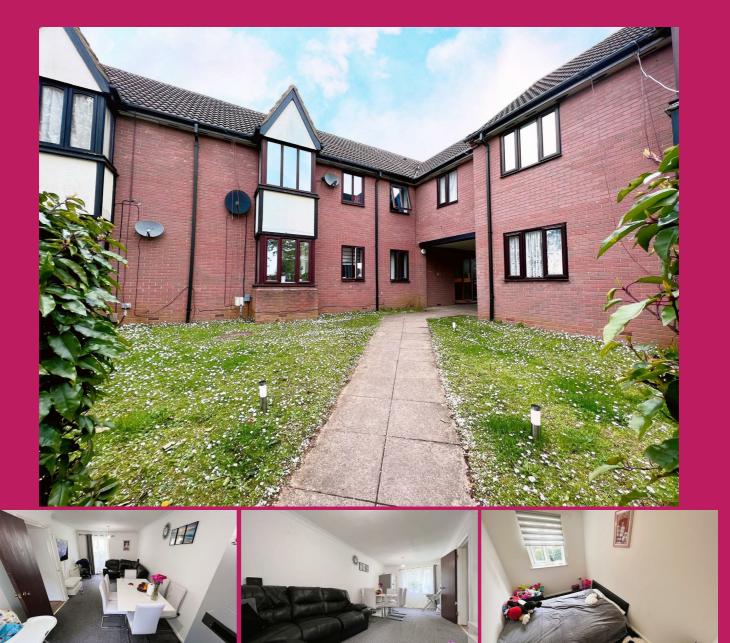

## 4 Petunia Court, Luton, Bedfordshire, LU3 1XT

A two bedroom ground floor flat in Petunia Court in the popular Dorrington Close. This good size flat benefits from, hallway, lounge, family bathroom, two double bedrooms and off road parking. Located a 10 minute walk from Luton town center and train station so its perfect for commuters looking for convenience. With the added benefits of schools and shops in the vicinity it would also be good for a first time buyer looking for a starter home. With its long lease and immaculate grounds this will be popular, so call now to arrange a viewing.

- Ground Floor Flat
- Two Bedrooms
- Off Road Parking
- Close to Schools And Shops

£185,000