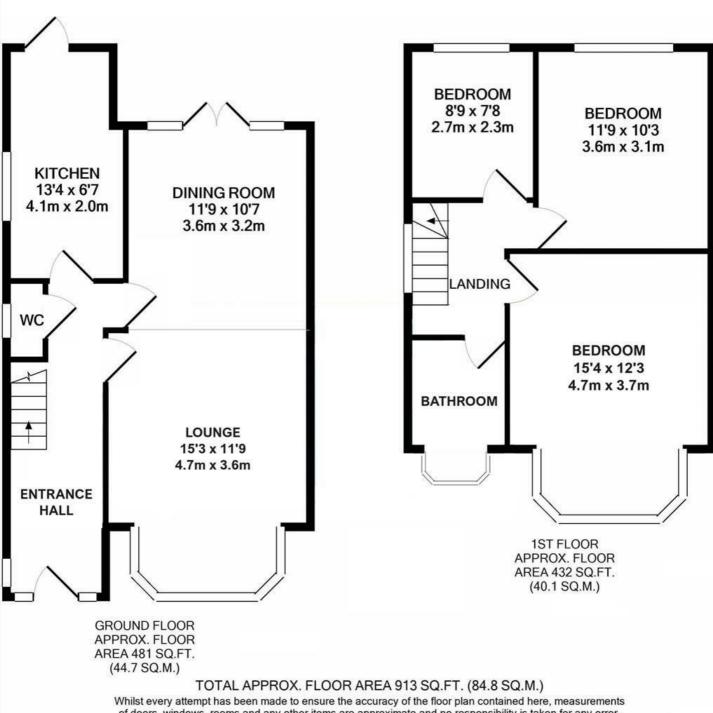

The ground floor boasts a tiled entrance hall, a spacious lounge, a well equipped kitchen with ample wall and base units, and a convenient downstairs W/C. There is a larger than average enclosed garden. Upstairs, you'll find two double bedrooms, one single bedroom, and a family bathroom.

## £400,000

Whilst every attempt has been made to ensure the accuracy of the floor plan contained here, measurements of doors, windows, rooms and any other items are approximate and no responsibility is taken for any error, omission, or mis-statement. This plan is for illustrative purposes only and should be used as such by any prospective purchaser. The services, systems and appliances shown have not been tested and no guarantee as to their operability or efficiency can be given Made with Metropix ©2020