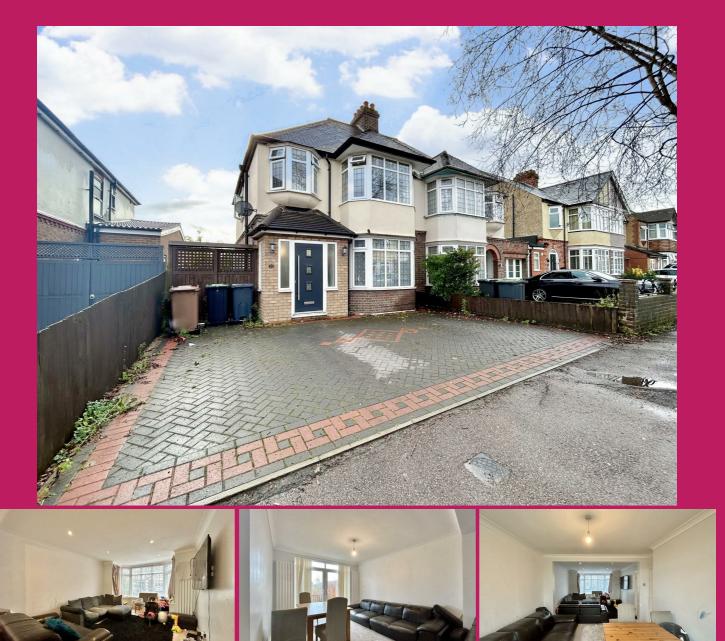

## 41 Fountains Road, Luton, LU3 1LX

Presenting this chain free three bedroom semi-detached property on Fountains Road. Ideally situated in the sought after New Bedford Road area, this residence offers convenient proximity to the town centre, motorway, university, local shops, schools, doctor's surgeries, and various amenities.

The ground floor boasts a tiled entrance hall, a spacious lounge, a well equipped kitchen with ample wall and base units, and a convenient downstairs W/C. There is a larger than average enclosed garden. Upstairs, you'll find two double bedrooms, one single bedroom, and a family bathroom.

Externally, the property features a block-paved driveway with space for multiple cars and a sizable rear garden. Noteworthy additions include fully double-glazed windows and a sturdy composite front door.

- Nova Estate Agents
- Popular New Bedford Rd Area
- Open Plan Living Room / Diner
- Driveway Parking
- Large Garden
- Downstairs W/C