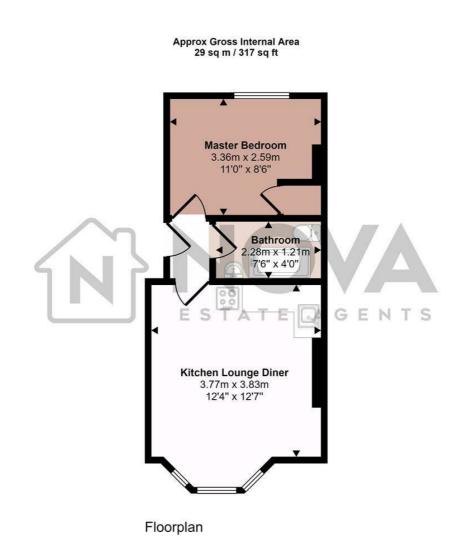

## £70,000

This floorplan is only for illustrative purposes and is not to scale. Measurements of rooms, doors, windows, and any items are approximate and no responsibility is taken for any error, omission or mis-statement. Icons of items such as bathroom suites are representations only and may not look like the real items. Made with Made Snappy 360.