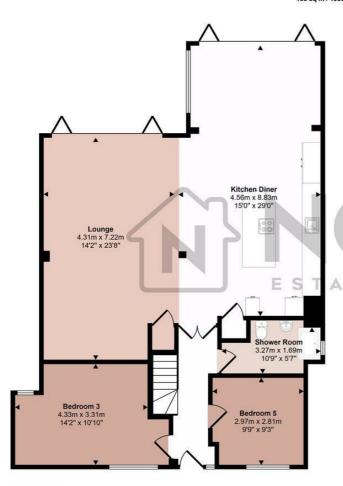

Approx Gross Internal Area 186 sq m / 1998 sq ft

First Floor Approx 76 sq m / 813 sq ft

## Ground Floor Approx 110 sq m / 1185 sq ft

Denotes head height below 1.5m

This floorplan is only for illustrative purposes and is not to scale. Measurements of rooms, doors, windows, and any items are approximate and no responsibility is taken for any error, omission or mis-statement. Icoms of items such as bathroom suites are representations only and may not look like the real items. Made with Made Snappy 360.