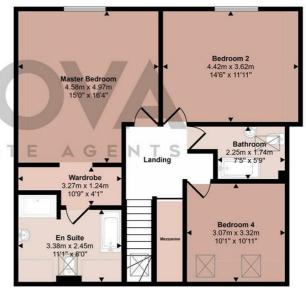

Approx Gross Internal Area 186 sq m / 1998 sq ft

First Floor Approx 76 sq m / 813 sq ft

## Ground Floor Approx 110 sq m / 1185 sq ft

Denotes head height below 1.5m

This floorplan is only for illustrative purposes and is not to scale. Measurements of rooms, doors, windows, and any items are approximate and no responsibility is taken for any error, omission or mis-statement. Icoms of items such as bathroom suites are representations only and may not look like the real items. Made with Made Snappy 360.