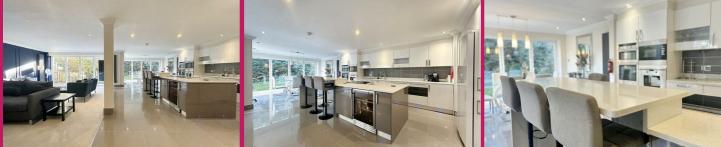

Ridge Avenue features an expansive open plan layout, seamlessly incorporating a large living room, dining area, and high-specification kitchen. The living and dining areas are bathed in natural light thanks to bi-fold doors that open onto the garden. The kitchen is a chef's dream, equipped with premium AEG appliances, including a sleek worktop downdraft extractor and a built-in coffee machine.

There are four generously sized double bedrooms and a versatile fifth bedroom currently used as a home gym. The master suite is a true comes complete with a Juliet balcony, a dedicated dressing area, and a luxurious en-suite bathroom featuring both a bath and a walk in shower.