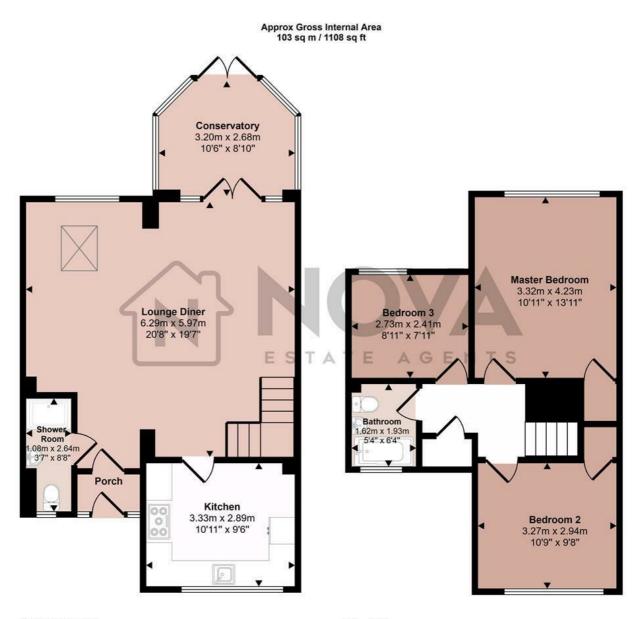

## Ground Floor Approx 59 sq m / 640 sq ft

First Floor Approx 43 sq m / 468 sq ft

This floorplan is only for illustrative purposes and is not to scale. Measurements of rooms, doors, windows, and any items are approximate and no responsibility is taken for any error, omission or mis-statement. Icons of items such as bathroom suites are representations only and may not look like the real items. Made with Made Snappy 360.