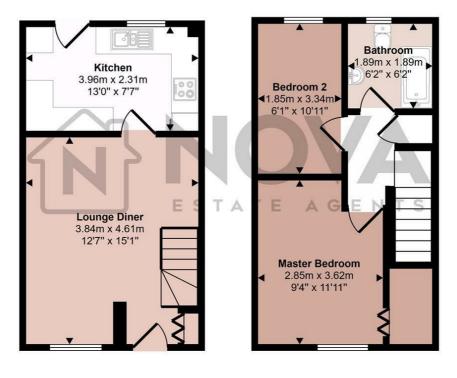

## Approx Gross Internal Area 55 sq m / 597 sq ft

## Ground Floor Approx 27 sq m / 296 sq ft

First Floor Approx 28 sq m / 301 sq ft

This floorplan is only for illustrative purposes and is not to scale. Measurements of rooms, doors, windows, and any items are approximate and no responsibility is taken for any error, omission or mis-statement. Icons of items such as bathroom suites are representations only and may not look like the real items. Made with Made Snappy 360.