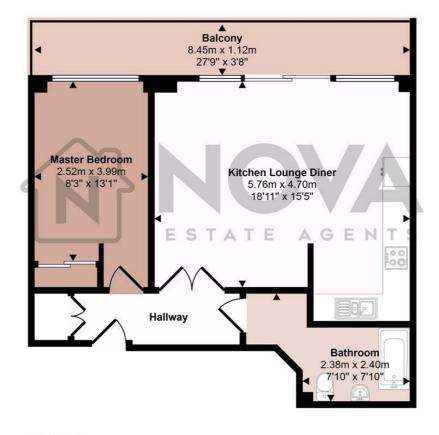

## £1,250 Per month

Approx Gross Internal Area 52 sq m / 563 sq ft

Floorplan

This floorplan is only for illustrative purposes and is not to scale. Measurements of rooms, doors, windows, and any items are approximate and no responsibility is taken for any error, omission or mis-statement. Icons of items such as bathroom suites are representations only and may not look like the real items. Made with Made Snappy 360.