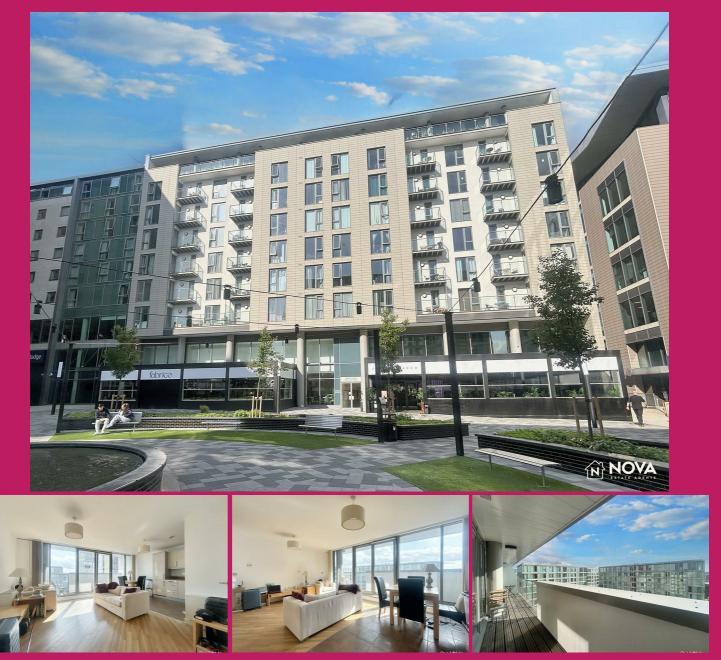

## Dakota House, 73 Mortimer Square, Milton Keynes, MK9 2FB

Nova are proud to present this executive one bedroom apartment located in the sought after "The Hub" development, right in the heart of Central Milton Keynes. Ideally positioned within walking distance of Centre:MK and Milton Keynes Central train station, this stylish property offers both convenience and modern living.

The rent includes both water bill and internet, offering excellent value. The apartment is located on the first floor of the popular Dakota House and briefly comprises:

- \* Entrance hallway leading to a bright and spacious open plan lounge/kitchen with integrated appliances
- \* Access to a private balcony overlooking the Central Piazza
- \* One generous double bedroom
- \* High-spec bathroom suite with shower

- Nova Estate Agents
- Press Play Button For 360° Walkaround Tour
- Spacious One Bedroom Apartment
- Open Plan Living
- Large Balcony
- Central Milton Keynes Location
- Modern Finishes Throughout
- Available End of June
- Allocated Parking Space