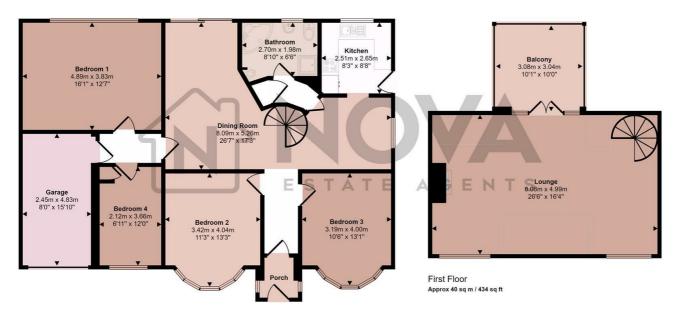

The ground floor features four bedrooms, including a master bedroom exceeding 16ft x 12ft. The open plan dining area overlooks the garden, and there is also an open plan breakfast area, a modern kitchen, and a five piece bathroom.

A striking spiral staircase leads to the first floor lounge, which is approximately 26ft in length and opens onto a veranda with views of a beautifully mature and large landscaped rear garden with pond and water features.

## Approx Gross Internal Area 160 sq m / 1722 sq ft

Ground Floor Approx 120 sq m / 1289 sq ft

Denotes head height below 1.5m

This floorplan is only for illustrative purposes and is not to scale. Measurements of rooms, doors, windows, and any items are approximate and no responsibility is taken for any error, omission or mis-statement. Icons of items such as bathroom suites are representations only and may not look like the real items. Made with Made Snappy 380.