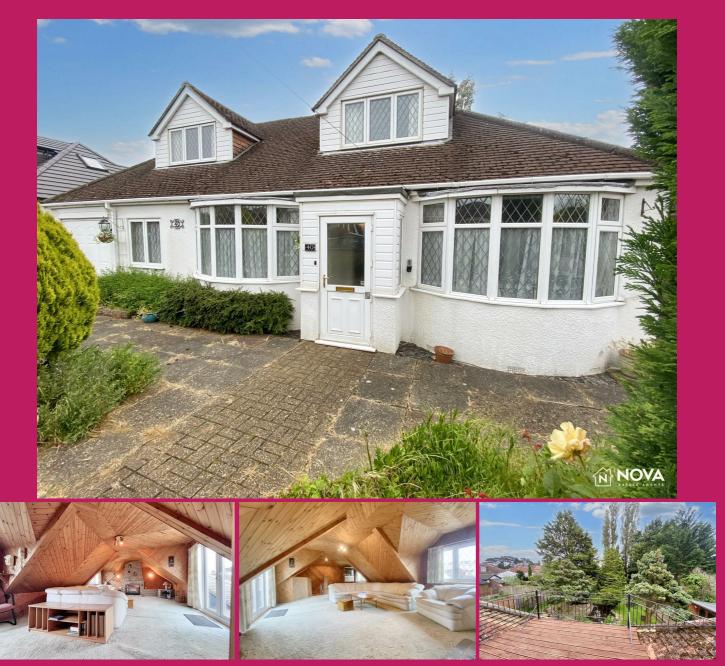

## 40 Mixes Hill Road, Luton, Bedfordshire, LU2 7TX

Nova Estate Agents are delighted to present this unique four bedroom chalet style detached bungalow on Mixes Hill Road. Conveniently located within walking distance of Stopsley Village, this property has been extensively extended and must be seen to be fully appreciated.

The ground floor features four bedrooms, including a master bedroom exceeding 16ft x 12ft. The open plan dining area overlooks the garden, and there is also an open plan breakfast area, a modern kitchen, and a five piece bathroom.

A striking spiral staircase leads to the first floor lounge, which is approximately 26ft in length and opens onto a veranda with views of a beautifully mature and large landscaped rear garden with pond and water features.

This property offers a generous space and footprint which gives ample space to entertain guests

- Nova Estate Agents
- 4 Bedroom Detached Bungalow
- Expansive Plot
- Driveway
- Garage
- Available Now
- Popular Location
- Large Garden