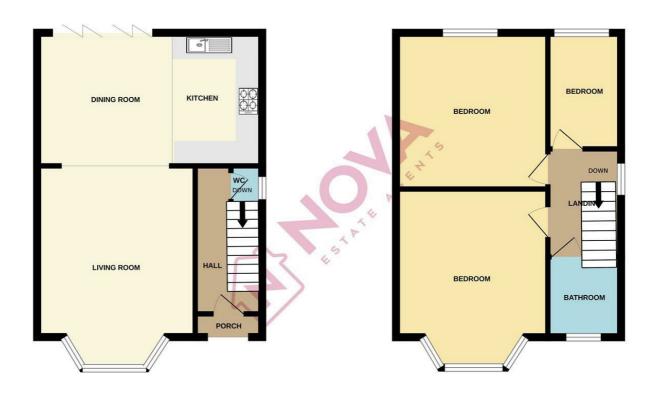

On the ground floor, the space gracefully extends into a screeded patio via bi-fold doors, overlooking a generously proportioned lawn area in the enclosed garden. Ascend the stairs to discover three generously sized bedrooms, each offering ample storage space within their respective wardrobes, complemented by a well appointed full bathroom. Additionally, the convenience of a guest toilet on the ground floor and a spacious entrance hall adds to the home's practical allure.

GROUND FLOOR 1ST FLOOR

Whilst every attempt has been made to ensure the accuracy of the floorplan contained here, measurements of doors, windows, rooms and any other items are approximate and no responsibility is taken for any error, omission or mis-statement. This plan is for illustrative purposes only and should be used as such by any prospective purchaser. The services, systems and appliances shown have not been tested and no guarantee as to their operability or efficiency can be given.