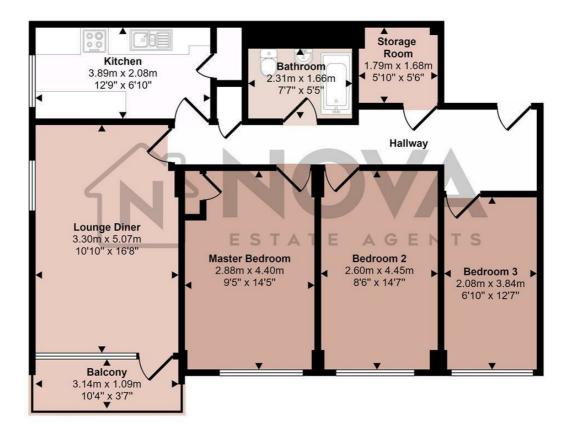

## Approx Gross Internal Area 81 sq m / 869 sq ft

## Floorplan

This floorplan is only for illustrative purposes and is not to scale. Measurements of rooms, doors, windows, and any items are approximate and no responsibility is taken for any error, omission or mis-statement. Icons of items such as bathroom suites are representations only and may not look like the real items. Made with Made Snappy 360.