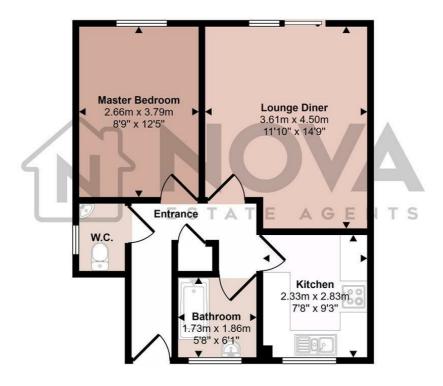

## 17 Sussex Close, Luton, LU4 OUE

Immaculate I Bedroom Ground Floor Malsonette with Private Garden! Ideal First-Time Buy or Investment Opportunity.

Offered to the market in pristine condition, this beautifully presented one bedroom ground floor maisonette is a rare gem boasting its own private garden, a highly sought after feature for a property of this type.

Spacious and well proportioned throughout, the accommodation comprises a generous lounge/diner, a fully fitted kitchen, modern bathroom with separate w.c and a large double bedroom. The property offers a bright and airy feel, perfect for comfortable living and entertaining.

## Approx Gross Internal Area 45 sq m / 487 sq ft

## Floorplan

This floorplan is only for illustrative purposes and is not to scale. Measurements of rooms, doors, windows, and any items are approximate and no responsibility is taken for any error, omission or mis-statement. Icons of items such as bathroom suites are representations only and may not look like the real items. Made with Made Snappy 360.