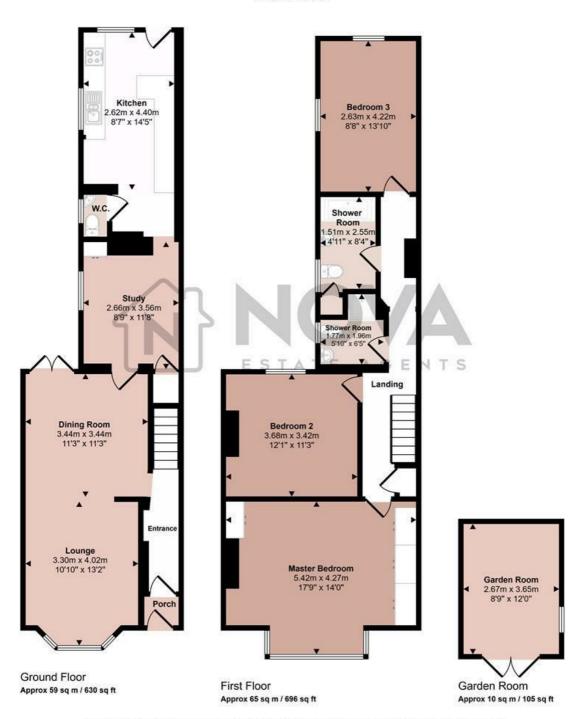

## Approx Gross Internal Area 133 sq m / 1431 sq ft

This floorplan is only for illustrative purposes and is not to scale. Measurements of rooms, doors, windows, and any items are approximate and no responsibility is taken for any error, omission or mis-statement. Icons of items such as bathroom suites are representations only and may not look like the real items. Made with Made Snappy 360.