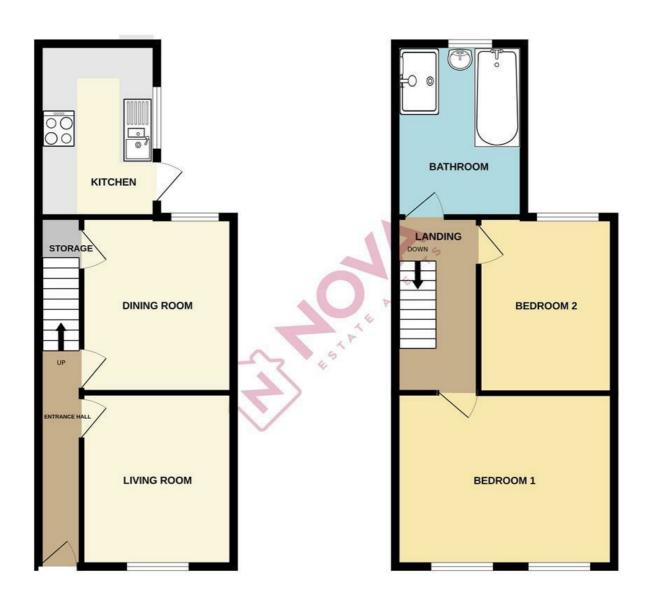

- Nova estate agents
- Walking distance to the train station
- Close to Local Amenities
- Two double bedrooms
- Rear Garden
- Great school catchments
- Chain Free
- On Road Parking

GROUND FLOOR 1ST FLOOR

Whilst every attempt has been made to ensure the accuracy of the floorplan contained here, measurements of doors, windows, norms and any other letens are apportunitied and no reportuities is taken for any error, omission or mis-statement. This plan is for illustrative purposes only and should be used as such by a prospective purchaser. The services, systems and appliances shown have not been tested and no guarantee as to their operability or efficiency can be given.