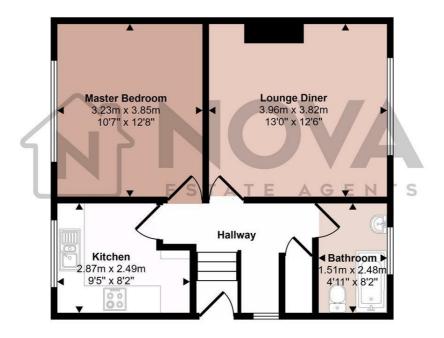

## Approx Gross Internal Area 47 sq m / 508 sq ft

## First Floor

This floorplan is only for illustrative purposes and is not to scale. Measurements of rooms, doors, windows, and any items are approximate and no responsibility is taken for any error, omission or mis-statement. Icons of items such as bathroom suites are representations only and may not look like the real items. Made with Made Snappy 360.