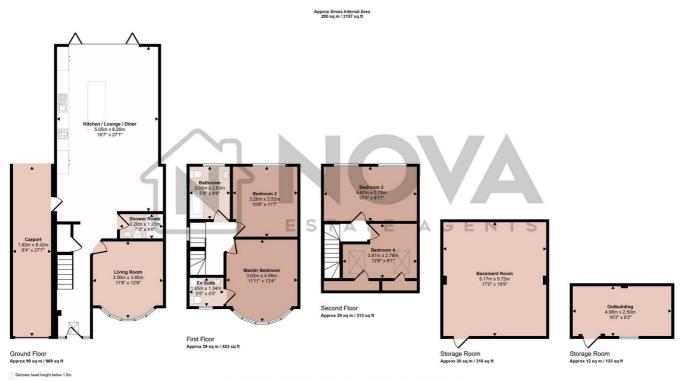

## 137 Wardown Crescent, Luton, Beds, LU2 7JU

Nova Estate Agents proudly present this impressive extended 4 bedroom semi-detached home on the sought after Wardown Crescent, offered chain free and ideal for growing families or those needing flexible space. The property features a driveway for 3 cars, a large outhouse, and a basement games room/gym, perfect for modern lifestyles. Inside, it boasts four spacious double bedrooms, two stylish family bathrooms, and an en-suite shower room, along with underfloor heating downstairs for added comfort. With generous living space and premium features in a prime location, this is a must see home. Contact Nova Estate Agents today to arrange your viewing!

- Nova Estate Agents
- Press Play Button For 360° Walkaround Tour
- Extended
- Driveway For 3 Cars
- Large Outhouse
- Basement Games Room / Gym
- 2 Family Bathrooms + Ensuite Shower Room
- 4 Double Bedrooms
- Chain Free
- Underfloor Heating