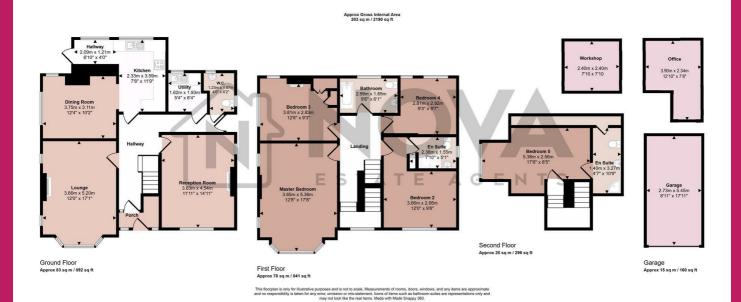

Inside, the home opens with a generous entrance hall leading to a cosy lounge with log burner a versatile second reception room currently utilised as a play room and a contemporary kitchen flowing into the dining space. A utility room and WC complete the ground floor. Across the upper floors are five double bedrooms, including two with stylish en-suites along with a modern family bathroom and ample storage throughout.

The large rear garden is a standout feature, backing onto woodland and designed for both

- Detached Grand Residence
- Press Play Button For 360° Walkaround Tour
- Solar Panels Generating £1700 per year (approx.)
- Five Double Bedrooms
- Over 2000sqft!
- Redevelopment Potential
- Large Grounds & Garage
- Walking Distance to Station & Town Centre
- Character Features Throughout
- High Spec Garden Office by Haon Garden Rooms