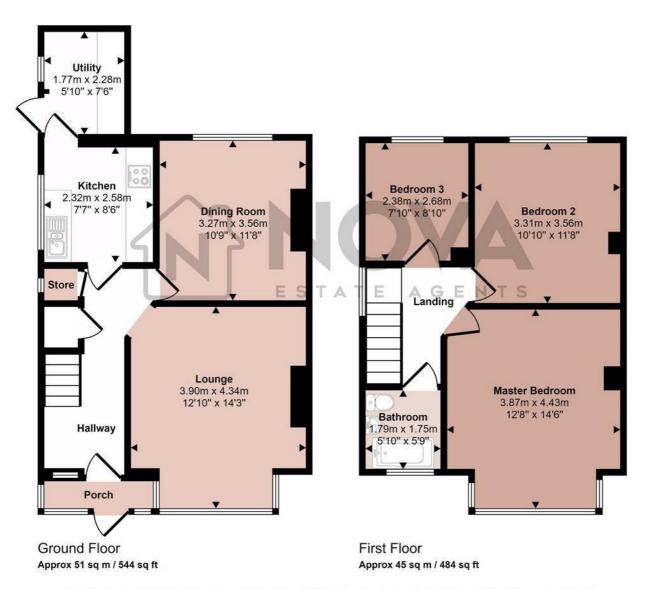

## Approx Gross Internal Area 96 sq m / 1028 sq ft

This floorplan is only for illustrative purposes and is not to scale. Measurements of rooms, doors, windows, and any items are approximate and no responsibility is taken for any error, omission or mis-statement. Icons of items such as bathroom suites are representations only and may not look like the real items. Made with Made Snappy 360.