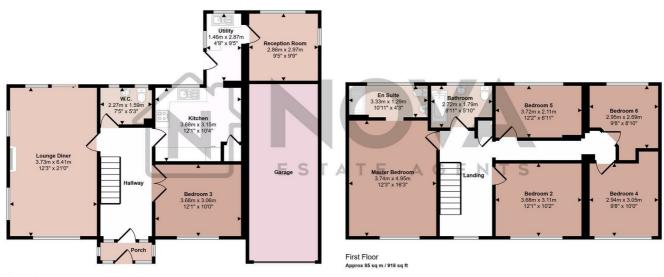

## Approx Gross Internal Area 190 sq m / 2049 sq ft

Ground Floor Approx 105 sq m / 1131 sq ft

This floorplan is only for illustrative purposes and is not to scale. Measurements of rooms, doors, windows, and any items are approximate and no responsibility is taken for any error, omission or mis-statement. Icons of items such as bathroom suites are representations only and