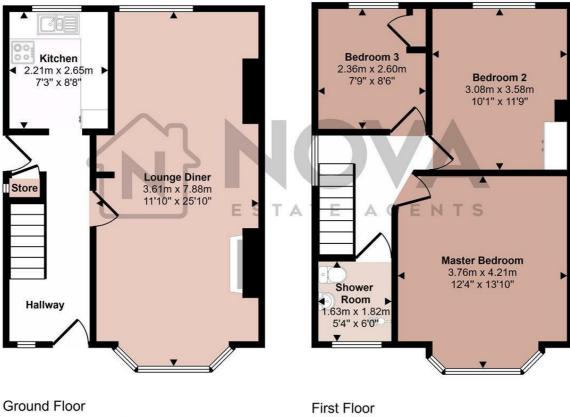

## **Approx Gross Internal Area** 84 sq m / 908 sq ft

Approx 42 sq m / 452 sq ft

Approx 42 sq m / 456 sq ft

This floorplan is only for illustrative purposes and is not to scale. Measurements of rooms, doors, windows, and any items are approximate and no responsibility is taken for any error, omission or mis-statement. Icons of items such as bathroom suites are representations only and may not look like the real items. Made with Made Snappy 360.