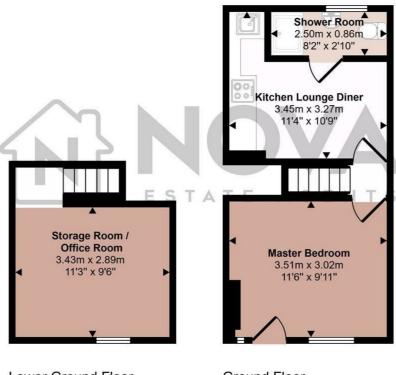

## Approx Gross Internal Area 36 sq m / 384 sq ft

Lower Ground Floor Approx 12 sq m / 129 sq ft Ground Floor Approx 24 sq m / 255 sq ft

This floorplan is only for illustrative purposes and is not to scale. Measurements of rooms, doors, windows, and any items are approximate and no responsibility is taken for any error, omission or mis-statement. Icons of items such as bathroom suites are representations only and may not look like the real items. Made with Made Snappy 360.