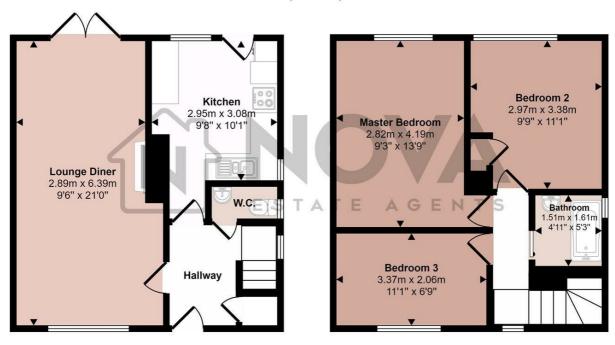

## Approx Gross Internal Area 76 sq m / 820 sq ft

Ground Floor Approx 38 sq m / 407 sq ft First Floor Approx 38 sq m / 413 sq ft

This floorplan is only for illustrative purposes and is not to scale. Measurements of rooms, doors, windows, and any items are approximate and no responsibility is taken for any error, omission or mis-statement. Icons of items such as bathroom suites are representations only and may not look like the real items. Made with Made Snappy 360.