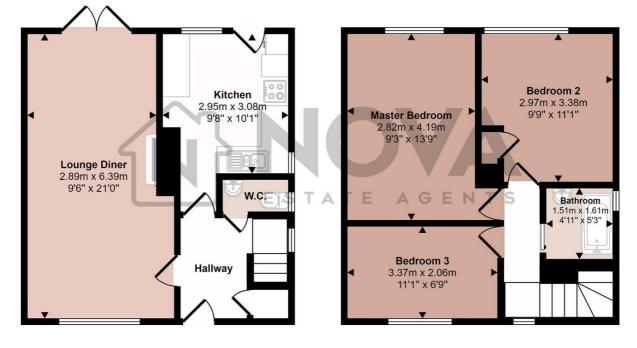

## £1,600 Per month

Ground Floor Approx 38 sq m / 407 sq ft First Floor Approx 38 sq m / 413 sq ft

This floorplan is only for illustrative purposes and is not to scale. Measurements of rooms, doors, windows, and any items are approximate and no responsibility is taken for any error, omission or mis-statement. Icons of items such as bathroom suites are representations only and may not look like the real items. Made with Made Snappy 360.