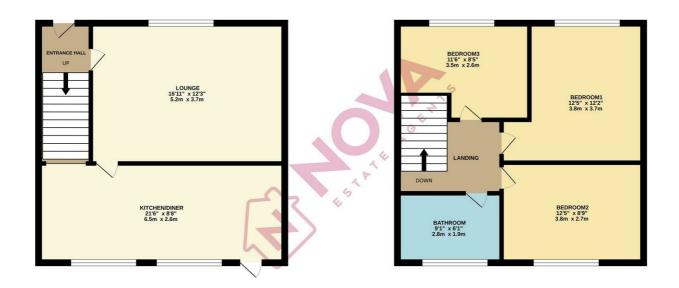

GROUND FLOOR 449 sq.ft. (41.7 sq.m.) approx. 1ST FLOOR 449 sq.ft. (41.7 sq.m.) approx.

TOTAL FLOOR AREA: 898 sq.ft. (83.4 sq.m.) approx.

Whilst every attempt has been made to ensure the accuracy of the flooragem, puppor.

Whilst every attempt has been made to ensure the accuracy of the floorage contained here, measurements of doors, windows, rooms and any other tenss are approximate and no responsibility is taken for any error, prospective purchaser. The services, systems and appliances shown have not been tested and no guarantee as to their operability or efficiency can be given.