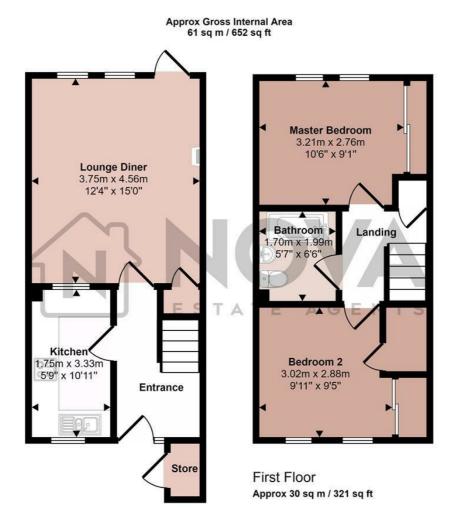

- Nova Estate Agents
- Press Play Button For 360° Walkaround Tour
- Popular Barton Hills Location
- Two Bedroom Home
- Perfect First Time Buy
- Private Garden
- Allocated Parking Space
- Chain Free!

Ground Floor Approx 31 sq m / 332 sq ft

This floorplan is only for illustrative purposes and is not to scale. Measurements of rooms, doors, windows, and any items are approximate and no responsibility is taken for any error, omission or mis-statement. Icons of items such as bathroom suites are representations only and may not look like the real items. Made with Made Snappy 360.