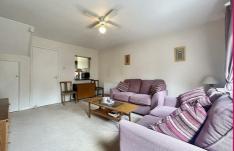

Step inside and you'll find a bright and airy entrance hall leading into a generously sized lounge, filled with natural light, perfect for relaxing or entertaining. The adjoining kitchen is well equipped with ample cupboard space, making meal prep and storage a breeze.