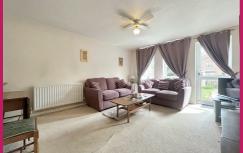

Step inside and you'll find a bright and airy entrance hall leading into a generously sized lounge, filled with natural light, perfect for relaxing or entertaining. The adjoining kitchen is well equipped with ample cupboard space, making meal prep and storage a breeze.