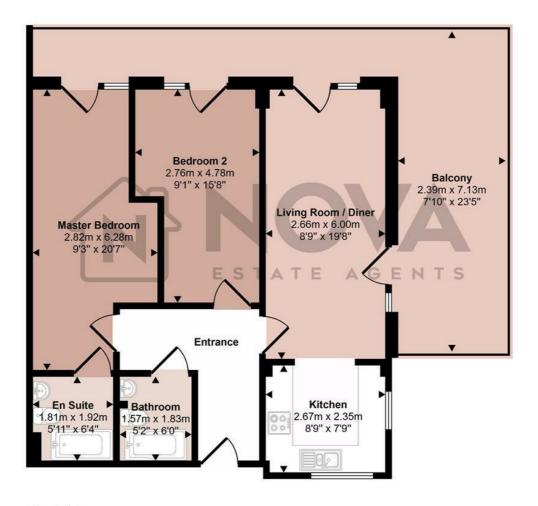

## Approx Gross Internal Area 66 sq m / 709 sq ft

## Floorplan

This floorplan is only for illustrative purposes and is not to scale. Measurements of rooms, doors, windows, and any items are approximate and no responsibility is taken for any error, omission or mis-statement. Icons of items such as bathroom suites are representations only and may not look like the real items. Made with Made Snappy 360.