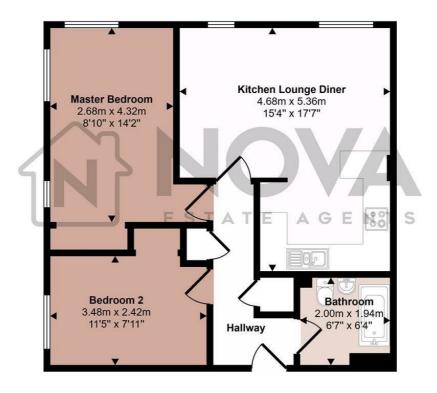

## Approx Gross Internal Area 56 sq m / 607 sq ft

## Floorplan

This floorplan is only for illustrative purposes and is not to scale. Measurements of rooms, doors, windows, and any items are approximate and no responsibility is taken for any error, omission or mis-statement. Icons of items such as bathroom suites are representations only and may not look like the real items. Made with Made Snappy 360.