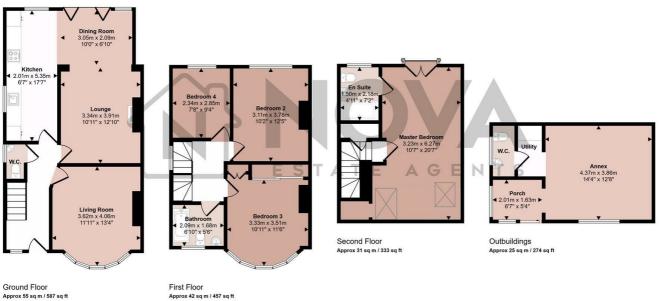

## Approx Gross Internal Area 153 sq m / 1651 sq ft

Ground Floor Approx 55 sq m / 587 sq ft

Denotes head height below 1.5m

## This floorplan is only for illustrative purposes and is not to scale. Measurements of rooms, doors, windows, and any items are approximate and no responsibility is taken for any error, omission or mis-statement. Loons of items such as bathroom suites are representations only and may not look like the real items. Made with Made Shappy 900.