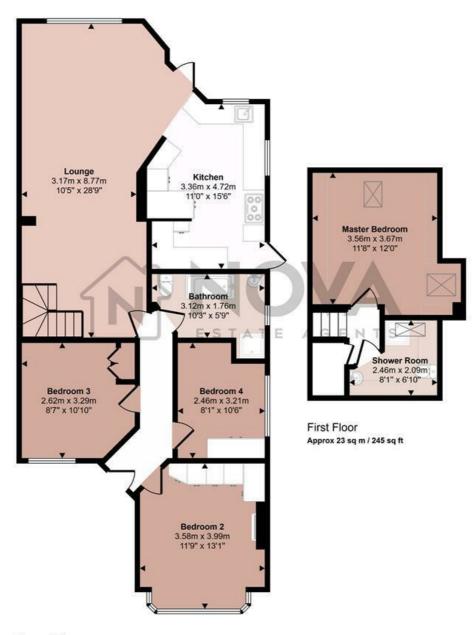

## Ground Floor Approx 93 sq m / 996 sq ft

Denotes head height below 1.5m

This floorplan is only for illustrative purposes and is not to scale. Measurements of rooms, doors, windows, and any items are approximate and no responsibility is taken for any error, omission or mis-statement. Icons of items such as bathroom suites are representations only and may not look like the real items. Made with Made Snappy 360.