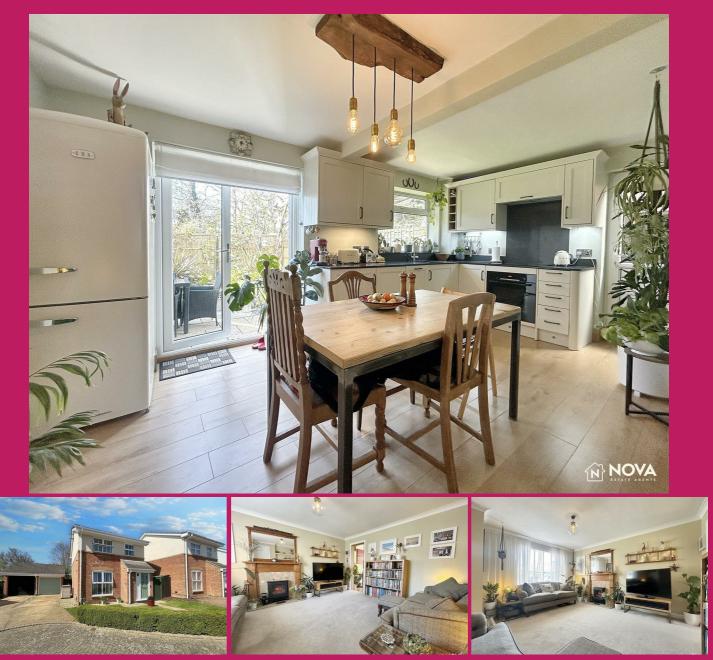

## 8 Linley Dell, Luton, Beds, LU2 8TJ

Stylish, unique, and move-in ready, this beautifully renovated detached home in the sought-after Linley Dell, Wigmore offers a perfect blend of modern design and family comfort. The bright and spacious lounge invites relaxation, while the rear features a contemporary Wren kitchen/diner with premium Bosch appliances, quartz worktops, and a cleverly designed pantry beneath the stairs enhanced by sleek pocket doors for a refined touch. Upstairs, you'll find a luxurious shower room with underfloor heating, two generous double bedrooms, a single room, and built-in wardrobes in the master. Additional highlights include a separate garage currently used as a hobby space, a tranquil, mature garden, double glazing, a recently installed combi boiler, and new soffits and guttering. Nestled in a peaceful cul-de-sac with no through traffic, the location is ideal for families offering countryside walks on the Hertfordshire border and the charming village of Cockernhoe nearby, while still being conveniently close to the town centre, airport, and railway station with direct links to St Pancras International. A must see home that truly stands out. Call Nova Estate Agents now to book a viewing.

- Nova Estate Agents
- Press Play Button For 360° Walkaround Tour
- Immaculate Detached Home
- 3 Bedroom House
- Darley-Heights Wigmore Location
- Driveway For 3 Cars And Separate Garage
- New Kitchen & Bathroom
- Recently Refurbished To A Stylish & Unique Home
- Close to Local Schools, Gyms, Parks and Supermarkets