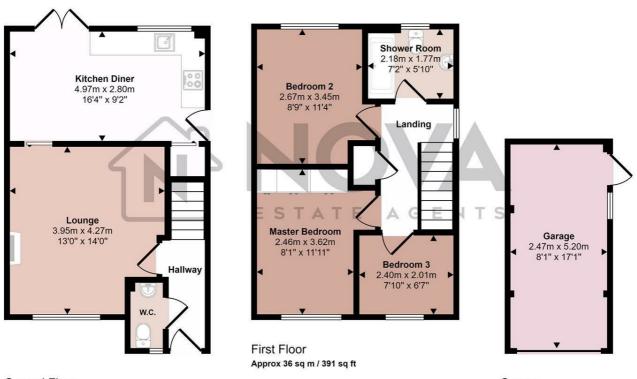

Approx Gross Internal Area 86 sq m / 930 sq ft

Ground Floor Approx 37 sq m / 401 sq ft

Garage Approx 13 sq m / 138 sq ft

This floorplan is only for illustrative purposes and is not to scale. Measurements of rooms, doors, windows, and any items are approximate and no responsibility is taken for any error, omission or mis-statement. Icons of items such as bathroom suites are representations only and may not look like the real items. Made with Made Snappy 360.