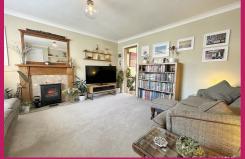

Downstairs, you'll find a spacious and inviting lounge filled with natural light, ideal for relaxing or entertaining. To the rear, a stylish kitchen/diner features a contemporary Wren kitchen, complete with premium Bosch appliances, elegant quartz worktops and a cleverly designed pantry under the stairs. Sleek built-in pocket doors add a unique and functional design touch to the home.