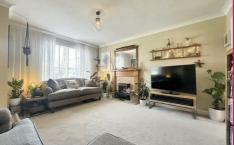

Downstairs, you'll find a spacious and inviting lounge filled with natural light, ideal for relaxing or entertaining. To the rear, a stylish kitchen/diner features a contemporary Wren kitchen, complete with premium Bosch appliances, elegant quartz worktops and a cleverly designed pantry under the stairs. Sleek built-in pocket doors add a unique and functional design touch to the home.