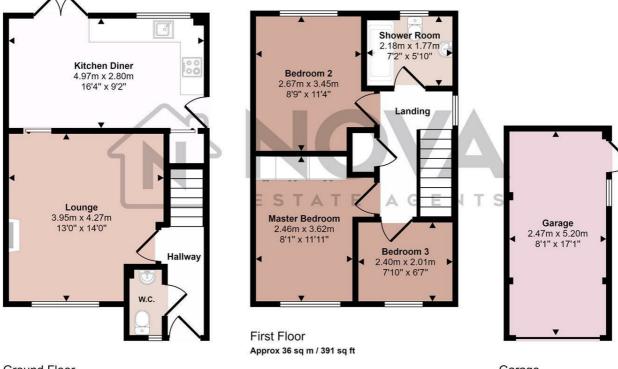

## Approx Gross Internal Area 86 sq m / 930 sq ft

Ground Floor
Approx 37 sq m / 401 sq ft
Garage
Approx 13 sq m / 138 sq ft

This floorplan is only for illustrative purposes and is not to scale. Measurements of rooms, doors, windows, and any items are approximate and no responsibility is taken for any error, omission or mis-statement. Icons of items such as bathroom suites are representations only and may not look like the real items. Made with Made Snappy 360.