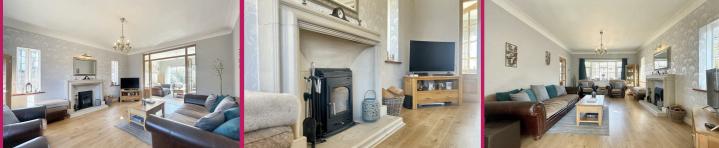

The home is approached via a charming carriage driveway. Inside, the ground floor boasts four principal living areas. The main reception room is a spacious dual aspect lounge featuring a statement fireplace, while a delightful sunroom at the rear provides a cosy additional living space with French doors opening onto the garden. The rear extension is bathed in natural light due to multiple windows including two skylights. The modern kitchen, complete with a large island and integrated appliances offers both style and functionality with access to the garage and utility room. On the opposite side of the hallway, the dining room seamlessly connects to an integrated games room, providing a versatile entertaining space.