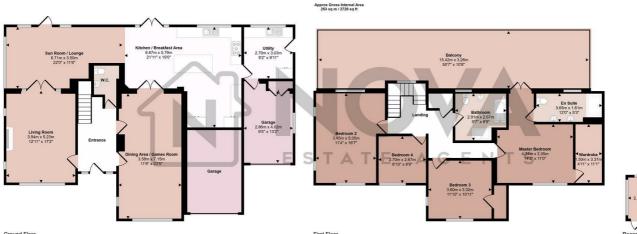

Ground Floor Approx 154 sq m / 1660 sq ft

 $\label{eq:First Floor} Approx 35 a g n / 106 s g ft$  The forging with the function of a set of the first floor of the set of the forget of the set of

Suite 414, Jansel House 648 Hitchin Road, Luton, Beds, LU2 7XH Tel: 01582 250111 Email: ali@nova-ea.com