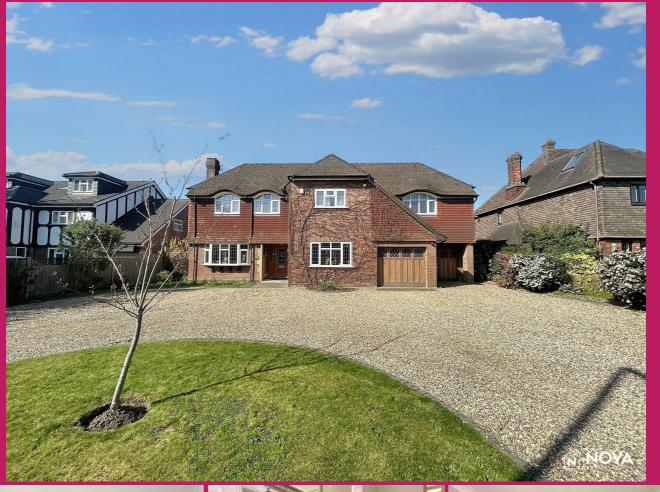

## 187 Old Bedford Road, Luton, Bedfordshire, LU2 7EH

A rare opportunity to acquire a stunning, extended four bedroom detached home on one of Luton's most prestigious roads. Set on a generous plot, this impressive property offers expansive living space both inside and out, making it an ideal choice for a growing family. There is also potential for further extension (STPP).

The home is approached via a charming carriage driveway. Inside, the ground floor boasts four principal living areas. The main reception room is a spacious dual aspect lounge featuring a statement fireplace, while a delightful sunroom at the rear provides a cosy additional living space with French doors opening onto the garden. The rear extension is bathed in natural light due to multiple windows including two skylights. The modern kitchen, complete with a large island and integrated appliances offers both style and functionality with access to the garage and utility room. On the opposite side of the hallway, the dining room seamlessly connects to an integrated games room, providing a versatile entertaining space.