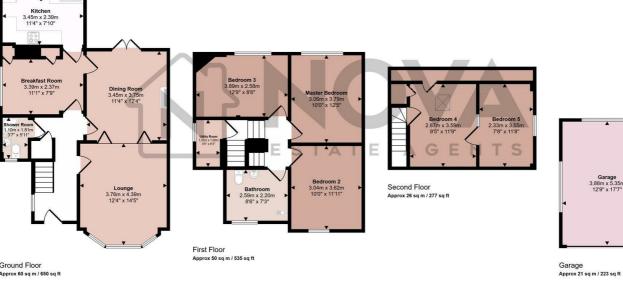

Approx Gross Internal Area 157 sq m / 1685 sq ft

Ground Floor Approx 60 sq m / 650 sq ft

Denotes head height below 1.5m

This floorplan is only for illustrative purposes and is not to scale. Measurements of rooms, doors, windows, and any items are approximate and no responsibility is taken for any error, omis-statement, Icons of items such as bathroom suchs are representations only and may not look like the real items. Made with Made Snappy 300.

Garage 3.88m x 5.35m 12'9" x 17'7"

Suite 414, Jansel House 648 Hitchin Road, Luton, Beds, LU2 7XH Tel: 01582 250111 Email: ali@nova-ea.com