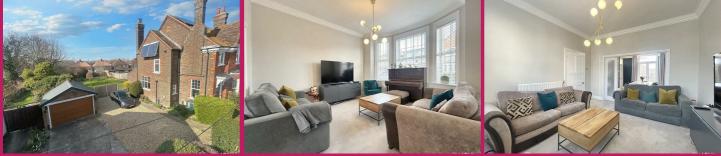

Steeped in character, the property boasts high ceilings of approximately 3 meters, four original fireplaces, intricate birds-beak plasterwork, squire finishes, dado rails, and elegant cornice coving throughout. The home also retains its stunning stained glass windows and original wooden front door adding to its timeless appeal.

Spanning three floors, the spacious accommodation includes three reception rooms and 4/5 double bedrooms offering versatility for family living. A large garage is conveniently situated to the side of the property, while modern enhancements such as solar panels and an electric