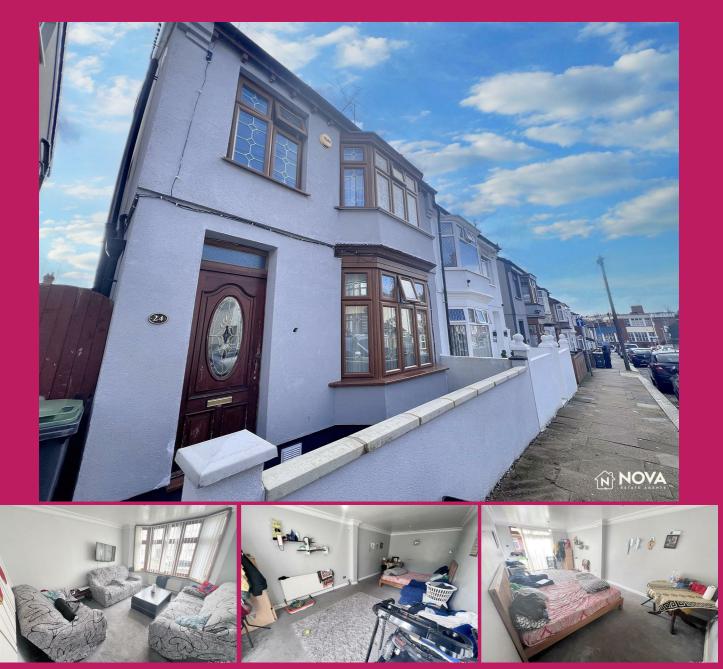

## 24 Norman Road, Luton, Beds, LU3 1JN

Located on the sought after Norman Road, this extended three bedroom semi detached home offers generous living space and modern conveniences. The property features two reception rooms, with the second reception room benefiting from an extension, a downstairs shower room and an upstairs family bathroom, providing flexibility for family living. The well proportioned kitchen offers ample space for meal preparation, while the large outhouse presents an excellent opportunity for storage, a home office, or a gym. Situated close to shops, schools, and mosques, this home benefits from excellent local amenities and transport links. Available chain free, this is a fantastic opportunity for families or investors alike. Contact Nova Estate Agents today to arrange a viewing!

- Nova Estate Agents
- Press Play Button For 360° Walkaround Tour
- Downstairs Shower Room and Upstair Family Bathroom
- Extended Three Bedroom Home
- Close to Local Shops, Schools and Mosques
- Semi Detached Home
- Rear Garden
- Seperate Outhouse
- 2 Reception Rooms
- Chain Free