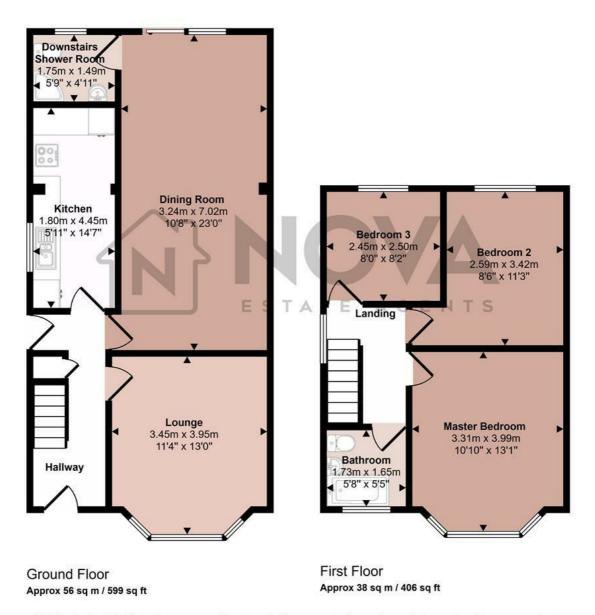

Approx Gross Internal Area 93 sq m / 1004 sq ft

This floorplan is only for illustrative purposes and is not to scale. Measurements of rooms, doors, windows, and any items are approximate and no responsibility is taken for any error, omission or mis-statement. Icons of items such as bathroom suites are representations only and may not look like the real items. Made with Made Snappy 360.