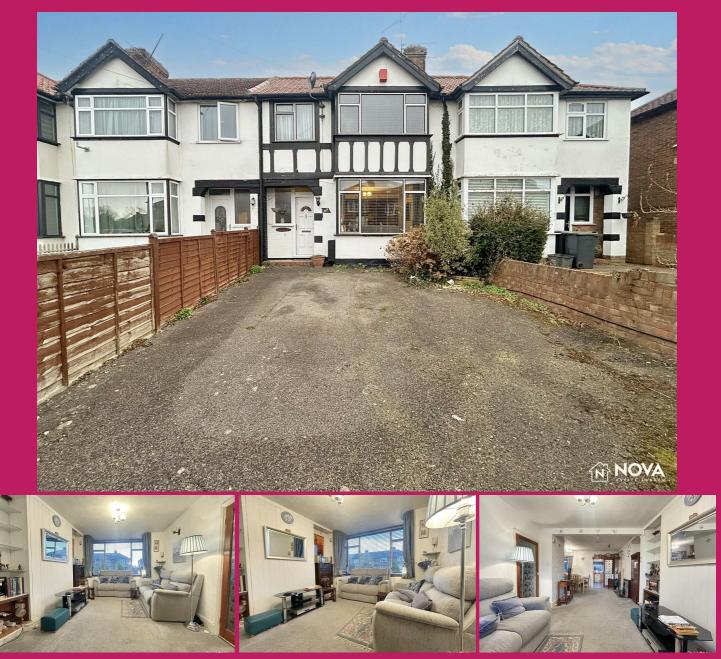

## 37 Stapleford Road, Luton, LU2 8AY

Nova is delighted to present this fantastic extended three bedroom home in the highly sought after Putteridge area. An excellent choice for first time buyers or buy-to-let investors this property offers a great opportunity to add your own personal touch.

Upon entering, you are welcomed into a hallway leading to a bright bay fronted living room which flows seamlessly into the open plan dining area. To the rear, a spacious refitted kitchen extends into the home's rear extension overlooking an enclosed garden with a raised decking area, perfect for summer entertaining. A useful lean-to utility area next to the kitchen provides additional space for laundry.

Upstairs, there are two generously sized double bedrooms, a single bedroom, and a refitted family bathroom. The property also benefits from driveway parking at the front, double glazed windows, and a combination gas boiler. At the rear a large garage is accessible via a service road.

- Nova Estate Agents
- Press Play Button For 360° Walkaround Tour
- Extended Three Bedroom Home
- Popular Location
- Driveway & Garage
- Open Plan Layout
- Chain Free!