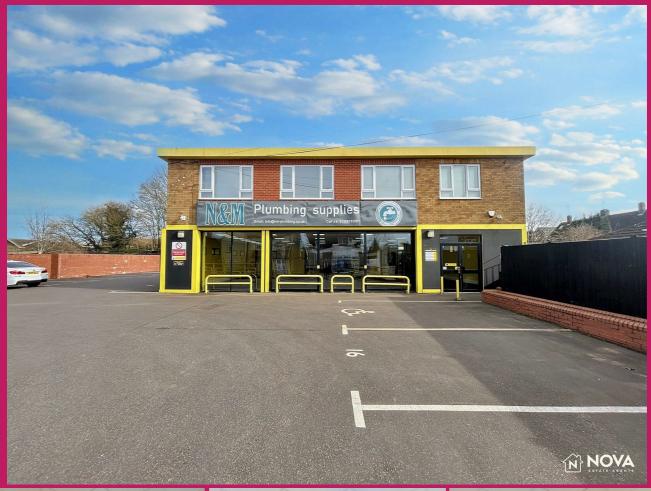

## Marlowe House, Suite 4 Watling Street, Hockliffe, LU7 9LS

Nova Estate Agents are delighted to present this recently renovated serviced office available for lease, covering an area of 173 sq ft (suitable for four persons). Nestled in the charming village of Hockliffe, just off the A5, this office space on the first floor boasts modern amenities such as LED lighting, air conditioning, a communal kitchen, and toilets. Situated within a cluster of four other offices.

The office lease also covers the electricity bill and provides allocated parking, along with access to outside communal space. Conveniently located in Hockliffe, the property enjoys excellent road connections to Milton Keynes, Dunstable, Luton, Leighton Buzzard, and is in close proximity to the new M1 Junction 11a.