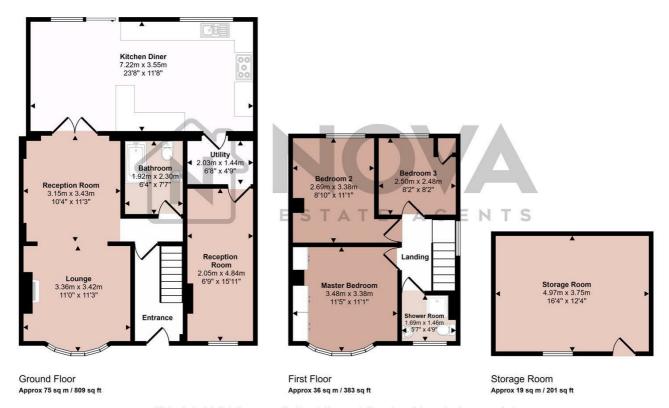

## 94 Blundell Road, Luton, LU3 1SP

Situated on the popular Blundell Road in Luton, this impressive 3/4 bedroom end of terrace property offers a wonderful combination of space, functionality and style. The home features a private driveway with room for up to three cars providing convenient off street parking. Inside, the large open-plan kitchen and dining area creates a bright and welcoming space, ideal for family meals and entertaining.

The property also benefits from a garage conversion, offering a versatile room that can be used as a fourth bedroom, home office or additional living space. With two well appointed bathrooms, this home is designed to cater to the needs of a busy household.

At the rear, a large garden provides the perfect outdoor retreat, with ample space for relaxing, entertaining, or gardening. The property's location offers easy access to local amenities, schools and transport links, making it an excellent choice for families.

- Nova Estate Agents
- Extended Spacious Family Home
- Large Garden
- Driveway For 3 Cars
- 3/4 Bedrooms
- Garage Conversion
- Open Plan Kitchen/Diner
- Close to Local Ameneties

## Approx Gross Internal Area 129 sq m / 1392 sq ft

This floorplan is only for illustrative purposes and is not to scale. Measurements of rooms, doors, windows, and any items are approximate and no responsibility is taken for any error, omission or mis-statement. Icons of items such as bathroom sultes are representations only and may not look like the real items. Made with Made Snappy 360.