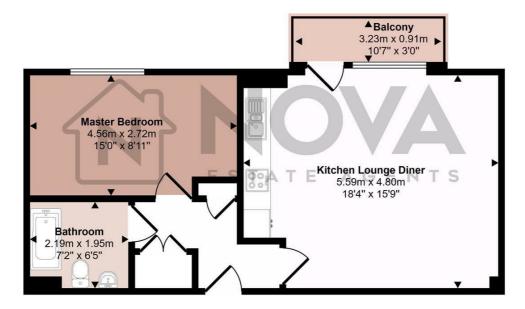

## Approx Gross Internal Area 54 sq m / 578 sq ft

## Floorplan

This floorplan is only for illustrative purposes and is not to scale. Measurements of rooms, doors, windows, and any items are approximate and no responsibility is taken for any error, omission or mis-statement. Icons of items such as bathroom suites are representations only and may not look like the real items. Made with Made Snappy 360.