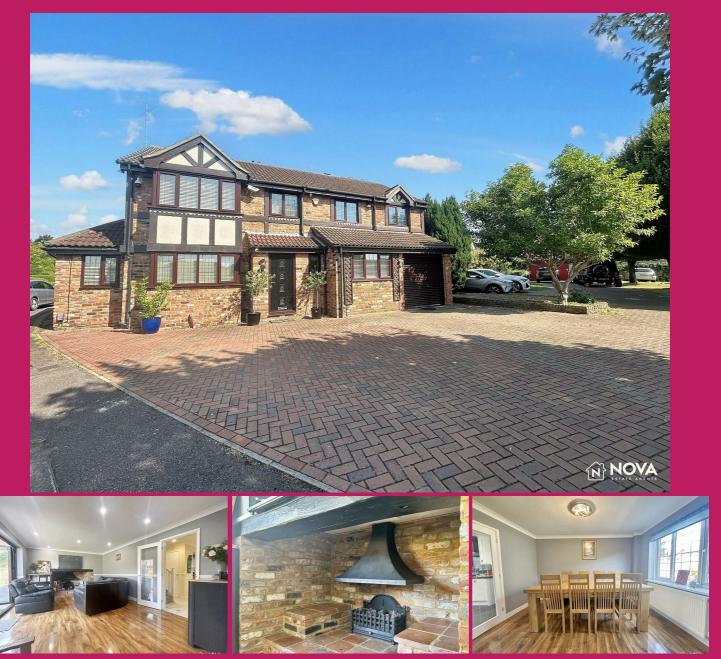

## 6 Woodmere, Luton, LU3 4DN

\*\*GUIDE PRICE £650,000 - £700,000\*\*

Nova is delighted to present this spacious five/six-bedroom family home in the highly desirable Barton Hills area.

The property features a welcoming entrance hall, with stairs leading to the first floor and access to a convenient cloakroom with a low-level WC and washbasin. The 17 foot living room boasts bi-fold doors opening to the rear garden and a large feature fireplace. Adjacent is a dining area, perfect for family meals and entertaining.

The kitchen is generously sized and has been enhanced by a single-story extension, which now includes a utility room and a play room. Part of the double garage has been converted into a study, offering additional space which could also be utilised as another reception room.

£625,000

- Nova Estate Agents
- Detached Home
- Large Driveway & Garage
- 5/6 Bedrooms
- En-suite to Master Bedroom
- Large Private Rear Garden
- Play Room
- Utility Area
- Popular Barton Hills Location
- Press Play Button For 360° Walkaround Tour