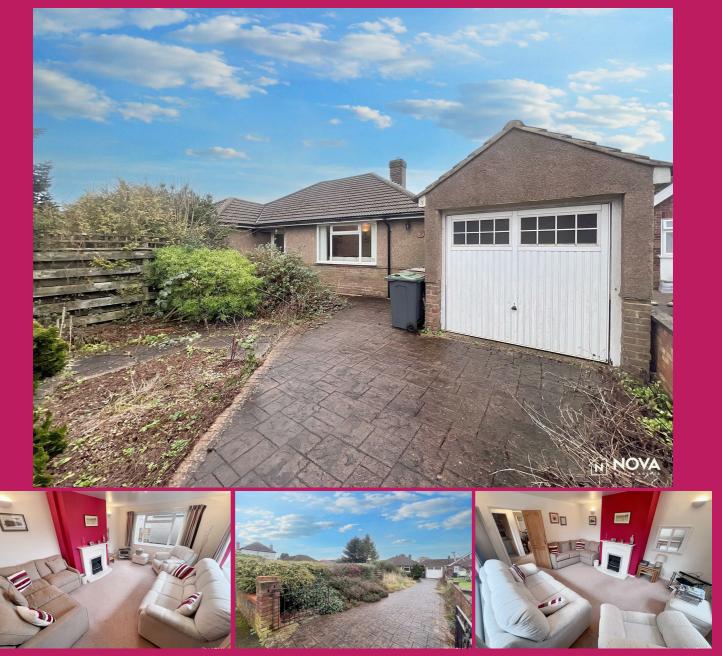

## 3 Tancred Road, Luton, Bedfordshire, LU2 7XA

This delightful, chain free 2 bedroom bungalow presents an excellent opportunity for those seeking a spacious and well-appointed home. Located in a desirable area, the property boasts a large, private driveway that provides plenty of parking space for multiple vehicles, complemented by a separate garage offering additional storage or workshop potential.

Inside, the bungalow is generously proportioned, with a well designed layout that maximizes space and functionality. The spacious kitchen offers plenty of storage and counter space, making it a perfect environment for home cooking. Adjacent to the kitchen, the utility room provides a handy area for laundry, extra storage, and other household tasks.

The bright and airy dining room provides an ideal setting for family meals or entertaining guests, with enough room for a large table and additional furniture. Both bedrooms are spacious, with the potential for customisation to suit individual preferences.

- Nova Estate Agents
- Press Play Button For 360° Walkaround Tour
- Large Driveway for 4 Cars
- Chain Free property
- 2 Bedroom Bungalow
- Separate Utility Room
- Separate Garage
- 2 Reception Rooms
- Stopsley Village Location