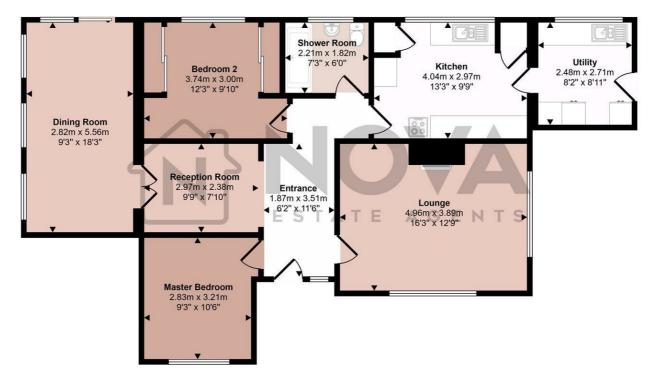

## £395,000

Approx Gross Internal Area 101 sq m / 1091 sq ft

Floorplan

This floorplan is only for illustrative purposes and is not to scale. Measurements of rooms, doors, windows, and any items are approximate and no responsibility is taken for any error, omission or mis-statement. Icons of items such as bathroom suites are representations only and may not look like the real items. Made with Made Snappy 360.