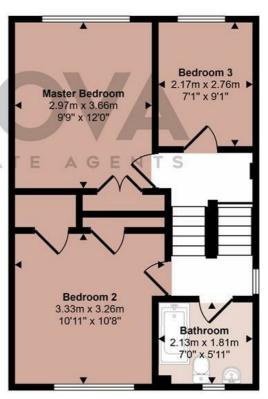

On the first floor, you'll find a sleek refitted modern bathroom with a three-piece suite along with a well-proportioned double bedroom featuring built-in storage. The top floor hosts two further spacious bedrooms making this home ideal for families or professionals seeking extra space.

## £1,250 Per month

Approx Gross Internal Area 90 sq m / 964 sq ft

Ground Floor Approx 47 sq m / 511 sq ft First Floor Approx 42 sq m / 453 sq ft

Denotes head height below 1.5m

This floorplan is only for illustrative purposes and is not to scale. Measurements of rooms, doors, windows, and any items are approximate and no responsibility is taken for any error, omission or mis-statement. Icons of items such as bathroom suites are representations only and may not look like the real items. Made with Made Snappy 360.