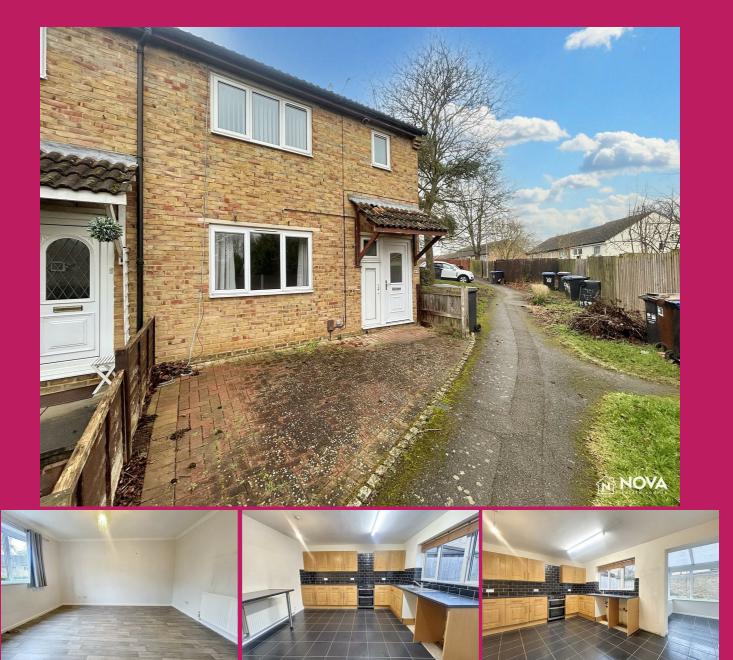

## 54 Crowthorp Road, Northampton, NN3 5EY

Nova Estate Agents are delighted to present this well maintained three bedroom home, offering a unique layout and spacious living throughout.

As you step inside the welcoming hallway provides access to a cloakroom and a stylish lounge. The home's distinctive split-level design leads up to a generous kitchen/diner complete with a breakfast bar, ample space for a family dining table, and a large pantry for additional storage. The ground floor also boasts a bright and airy conservatory, seamlessly connecting to the rear garden through patio doors.

On the first floor, you'll find a sleek refitted modern bathroom with a three-piece suite along with a well-proportioned double bedroom featuring built-in storage. The top floor hosts two further spacious bedrooms making this home ideal for families or professionals seeking extra space.

- Nova Estate Agents
- Press Play Button For 360° Walkaround Tour
- Spacious Family Home
- Available Now!
- Well Presented Throughout
- Conservatory
- Large Kitchen/Diner
- Modern Bathroom
- Company Lets Welcome