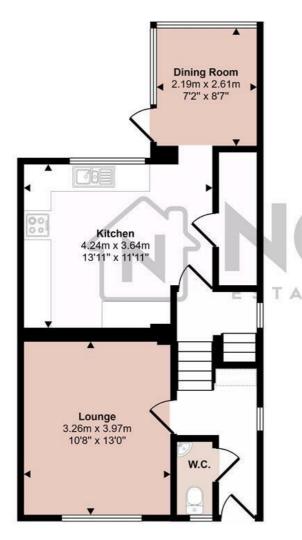

## 54 Crowthorp Road, Northampton, NN3 5EY

Nova Estate Agents are delighted to present this well maintained three bedroom home, offering a unique layout and spacious living throughout.

As you step inside the welcoming hallway provides access to a cloakroom and a stylish lounge. The home's distinctive split-level design leads up to a generous kitchen/diner complete with a breakfast bar, ample space for a family dining table, and a large pantry for additional storage. The ground floor also boasts a bright and airy conservatory, seamlessly connecting to the rear garden through patio doors.

## £1,250 Per month

Approx Gross Internal Area 90 sq m / 964 sq ft

Ground Floor Approx 47 sq m / 511 sq ft First Floor Approx 42 sq m / 453 sq ft

Denotes head height below 1.5m

This floorplan is only for illustrative purposes and is not to scale. Measurements of rooms, doors, windows, and any items are approximate and no responsibility is taken for any error, omission or mis-statement. Icons of items such as bathroom suites are representations only and may not look like the real items. Made with Made Snappy 360.