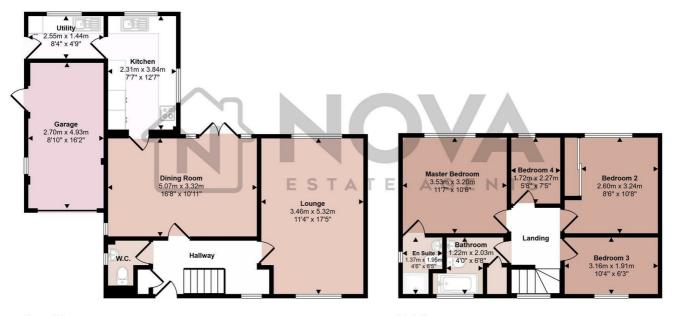

## £475,000

Approx Gross Internal Area 119 sq m / 1280 sq ft

Ground Floor Approx 73 sq m / 787 sq ft First Floor Approx 46 sq m / 493 sq ft

This floorplan is only for illustrative purposes and is not to scale. Measurements of rooms, doors, windows, and any items are approximate and no responsibility is taken for any error, omission or mis-statement. Icons of items such as bathroom suites are representations only and may not look like the real items. Made with Made Snappy 360.