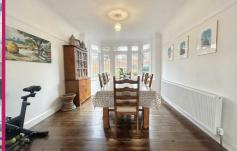

extended kitchen/breakfast area at the rear perfect for entertaining family and friends. A Velux window and patio doors leading to the rear garden flood the space with natural light, creating a bright and airy atmosphere.