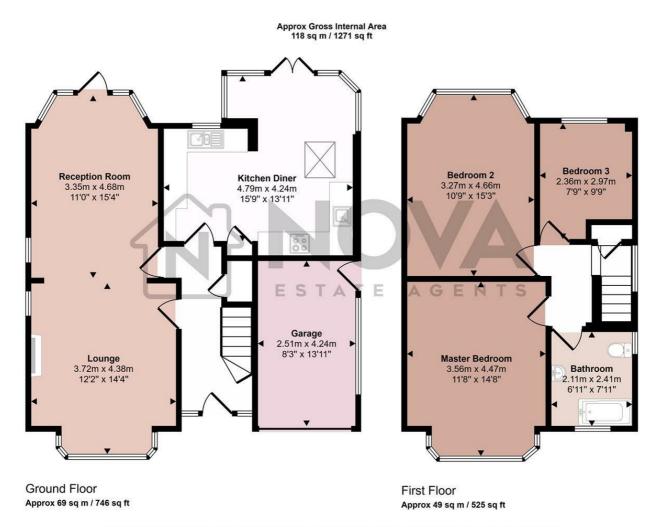

## 12 Manton Drive, Luton, LU2 7DH

\*\*HIGHLY DESIRABLE OLD BEDFORD ROAD LOCATION\*\*

This rarely available detached family home, located in the prestigious Old Bedford Road area offers incredible potential for extension and further development (subject to planning permission). Boasting exceptional kerb appeal this property is an ideal choice for a growing family. The town centre, Luton train station and well regarded primary and secondary schools are all within walking distance.

extended kitchen/breakfast area at the rear perfect for entertaining family and friends. A Velux window and patio doors leading to the rear garden flood the space with natural light, creating a bright and airy atmosphere.

- Nova Estate Agents
- Press Play Button For 360° Walkaround Tour
- Detached Home
- Open Plan Living Room / Diner
- Extended to the Rear
- Driveway and Garage
- Large Garden
- Potential to Further Extend (stpp)
- Popular Location

This floorplan is only for illustrative purposes and is not to scale. Measurements of rooms, doors, windows, and any items are approximate and no responsibility is taken for any error, omission or mis-statement. Icons of items such as bathroom suites are representations only and may not look like the real items. Made with Made Snappy 360.