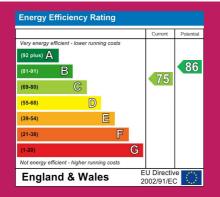

Ground Floor Approx 102 sq m / 1102 sq ft

.

Outbuildings Approx 20 sq m / 210 sq ft

This floorplan is only for illustrative purposes and is not to scale. Measurements of rooms, doors, windows, and any items are approximate and no responsibility is taken for any error, omission or mis-statement. Icons of items such as bathroom suites are representations only and may not look like the real items. Made with Made Snappy 360.