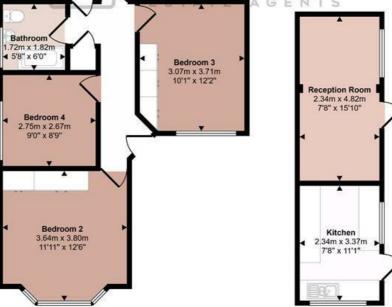

Ground Floor Approx 102 sq m / 1102 sq ft

.

Outbuildings Approx 20 sq m / 210 sq ft

This floorplan is only for illustrative purposes and is not to scale. Measurements of rooms, doors, windows, and any items are approximate and no responsibility is taken for any error, omission or mis-statement. Icons of items such as bathroom suites are representations only and may not look like the real items. Made with Made Snappy 360.