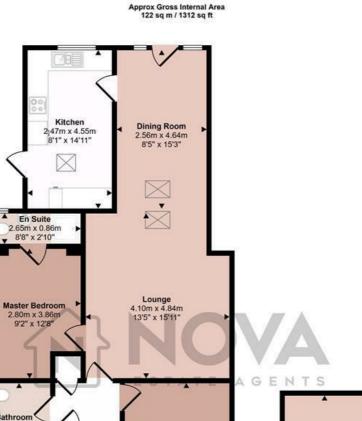

Ground Floor Approx 102 sq m / 1102 sq ft

.

Outbuildings Approx 20 sq m / 210 sq ft

This floorplan is only for illustrative purposes and is not to scale. Measurements of rooms, doors, windows, and any items are approximate and no responsibility is taken for any error, omission or mis-statement. Icons of items such as bathroom suites are representations only and may not look like the real items. Made with Made Snappy 360.